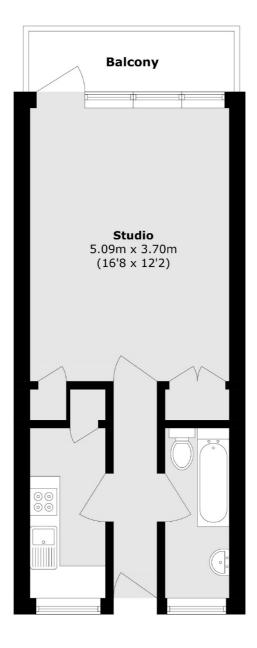

## Churchill Gardens, London, SW1V

Total area (approx.): 33.7 sq. m (362.7 sq. ft) Balcony area (approx.): 4.3 sq. m (46.2 sq. ft)

Westminster 50 Churton Street London SW1V 2LP Sales 020 7590 9570 Energy Rating: D. We aim to make our particulars both accurate and reliable. However they are not guaranteed; nor do they form part of an offer or contract. If you require clarification on any points then please contact us, especially if you're traveling some distance to view. Please note that appliances and heating systems have not been tested and therefore no warranties can be given as to their good working order.