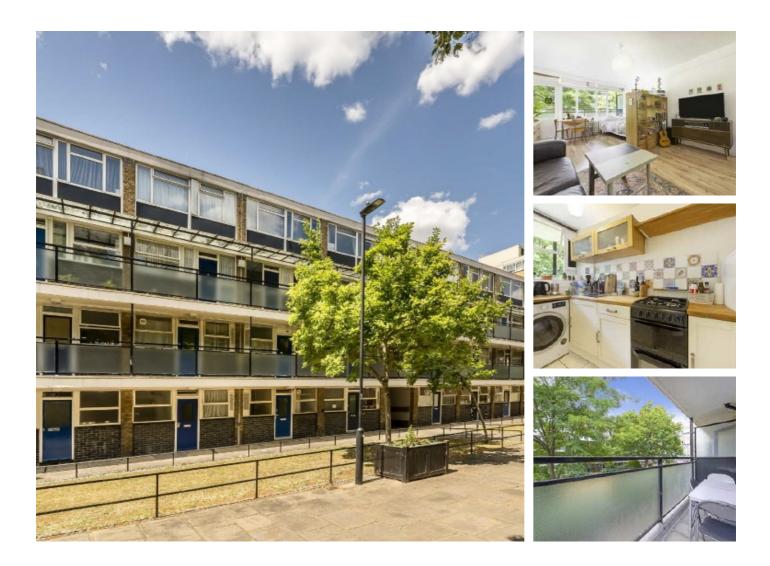

## Churchill Gardens, SW1V £325,000

A spacious and bright studio apartment situated in a purpose built block in Pimlico. This property benefits from a separate kitchen, private balcony and built in storage.

Churchill Gardens is a quiet leafy estate set just moments from the local amenities of Pimlico, while for a more extensive collection both Chelsea and Victoria are close by.

## Features

Close To Transport Links No Onward Chain Separate Kitchen Private Balcony Built In Storage Natural Light