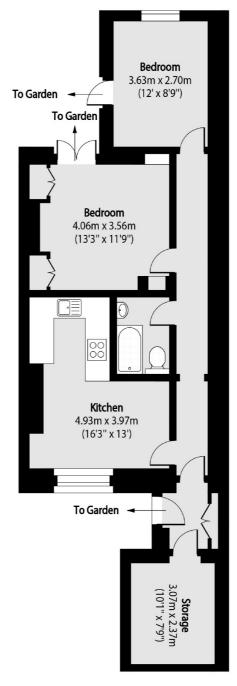

## Gloucester Street, London, SW1V

**Lower Ground Floor** 

Total area (approx): 66.47 sq m (715 sq. ft)

020 7590 9570