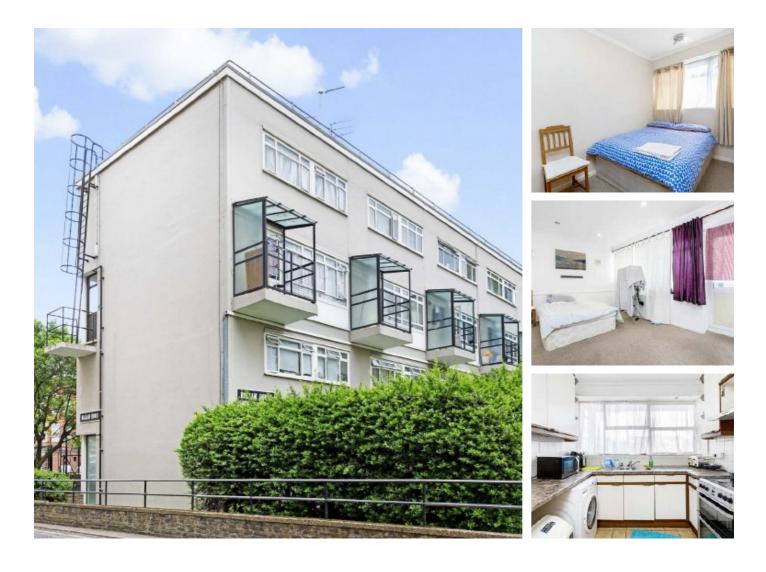

## **Churchill Gardens, SW1V** £585,000

A well presented three bedroom duplex flat. The property benefits from generous bedrooms on the upper floors and a spacious reception room with a private balcony on the lower floor. The property is within easy reach of Pimlico Underground station.

Hallam House is located conveniently in the centre of Pimlico, very close to the local shops on Lupus Street. Both Pimlico and Victoria Stations are within easy walking distance.

#### Features

Split Level No Onward Chain Private Balcony Excellent Location Spacious Reception Room Three Bedrooms