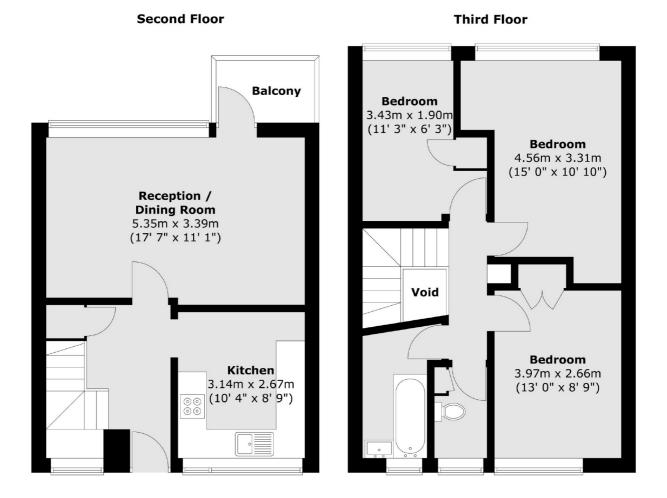

### Churchill Gardens, London, SW1V

Total area (approx.) : 80.4 sq. m (865 sq. ft) Total balcony area (approx.) : 2.7 sq. m (29 sq. ft)

Westminster 50 Churton Street London SW1V 2LP Sales 020 7590 9570 Energy Rating: E. We aim to make our particulars both accurate and reliable. However they are not guaranteed; nor do they form part of an offer or contract. If you require clarification on any points then please contact us, especially if you're traveling some distance to view. Please note that appliances and heating systems have not been tested and therefore no warranties can be given as to their good working order.