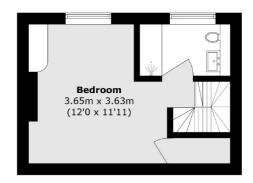

## Charlwood Street, London, SW1V

**First Floor** 

**Second Floor** 

Total area (approx.): 38.4 sq. m (413.3 sq. ft)