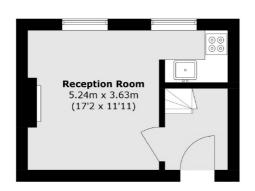

## Charlwood Street, London, SW1V

**First Floor** 

**Second Floor** 

Total area (approx.): 38.4 sq. m (413.3 sq. ft)