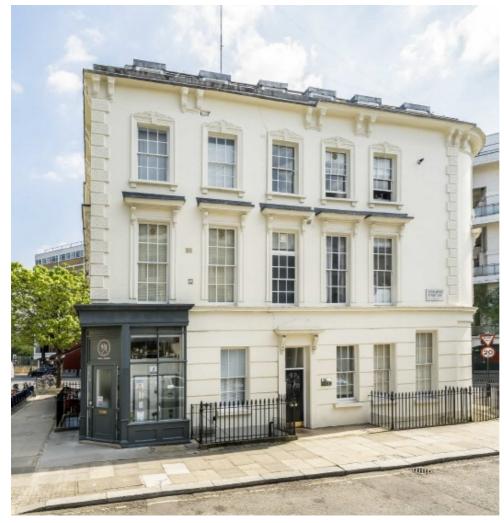

## Charlwood Street, SW1V £475,000

A split-level one-bedroom apartment arranged over the first and second floors, offering duplex-style living and sold with no onward chain. The property benefits from a long lease with approximately 165 years remaining

Situated at the southernmost end of Charlwood Street within the Pimlico Grid, this location offers easy access to the River Thames and is surrounded by a vibrant selection of independent shops, restaurants, and cafés just moments away

## **Features**

Close To Transport Links Stucco Fronted Property First & Second Floor No Onward Chain Period Features High Ceilings