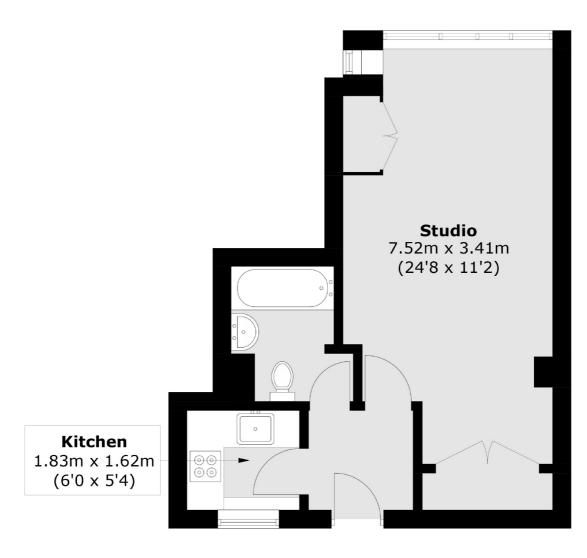

#### **Ground Floor**

Total area (approx.): 33.9 sq. m (364.9 sq. ft)

Westminster

London

Sales

SW1V2LP

50 Churton Street

020 7590 9570