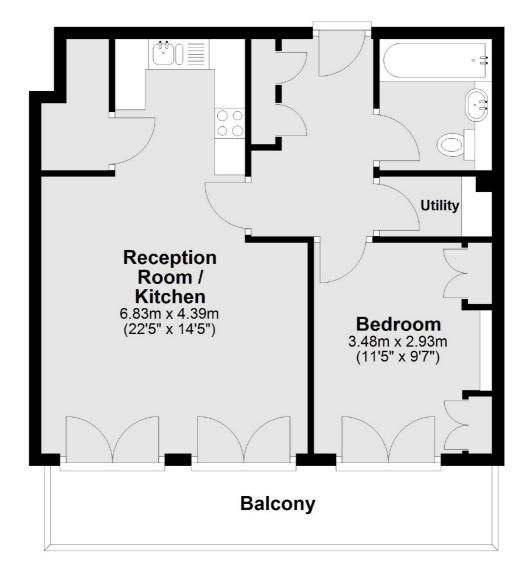

## Lindsay Square, London, SW1V

Main area: Approx. 50.2 sq. metres (540.8 sq. feet)

Plus balconies, approx. 10.2 sq. metres (109.5 sq. feet)

Westminster

London

Sales

SW1V2LP

50 Churton Street