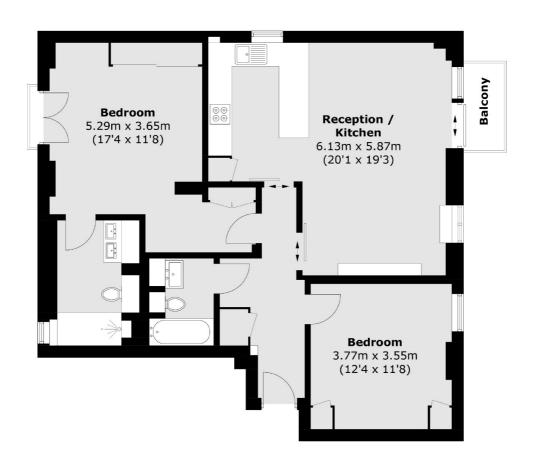

#### **Seventh Floor**

Total area (approx.): 87.1 sq. m (937.5 sq. ft) Balcony: 2.2 sq. m (23.7 sq. ft)

Westminster