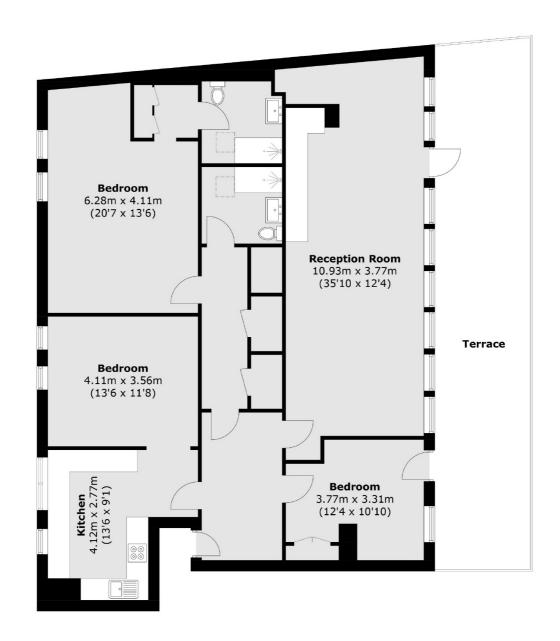

### St. Matthew Street, London, SW1P

#### **Third Floor**

Total area (approx.): 138.4 sq. m (1489.4 sq. ft) Terrace : 37.7 sq. m (405.8 sq. ft)

Westminster

London

Sales

SW1V2LP

50 Churton Street

020 7590 9570