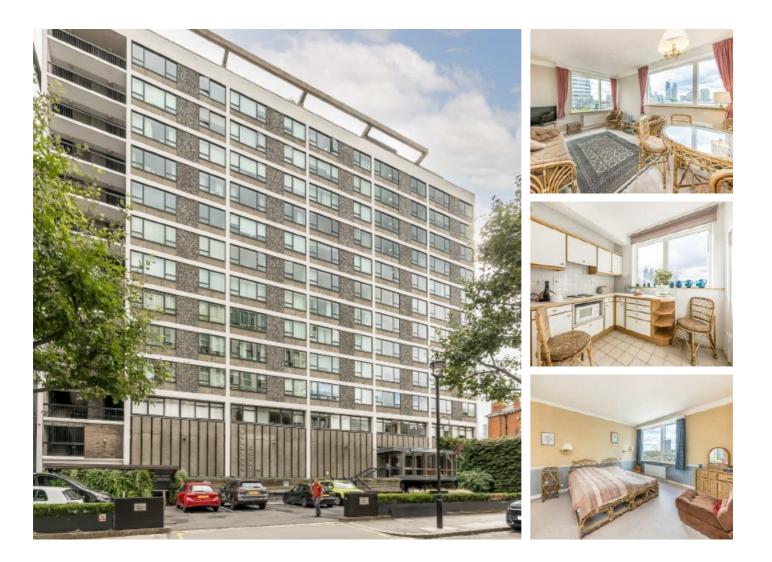

## John Islip Street, SW1P £695,000

A two bedroom apartment with partial river views in a modern purpose - built block. This property benefits from 24 hour concierge, two lifts and a communal roof terrace which provides 360 degree views across London.

This is an excellent location; Millbank Court is situated behind The Tate Gallery and transport links are very good with Pimlico, Victoria and Westminster tube stations nearby.

### Features

Communal Heating / Hot Water Communal Roof Terrace 24 Hour Concierge Share Of Freehold River Views Two Lifts