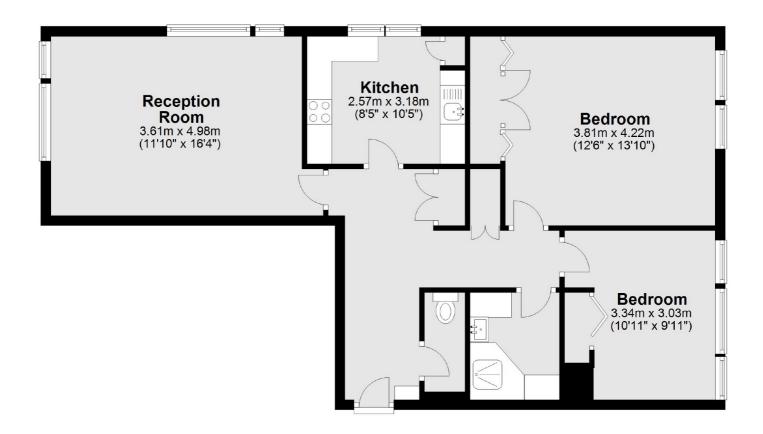

### John Islip Street, London, SW1P

Total area: approx. 75.9 sq. metres (816.5 sq. feet)

Westminster 50 Churton Street London SW1V 2LP Sales 020 7590 9570 Energy Rating: D. We aim to make our particulars both accurate and reliable. However they are not guaranteed; nor do they form part of an offer or contract. If you require clarification on any points then please contact us, especially if you're traveling some distance to view. Please note that appliances and heating systems have not been tested and therefore no warranties can be given as to their good working order.