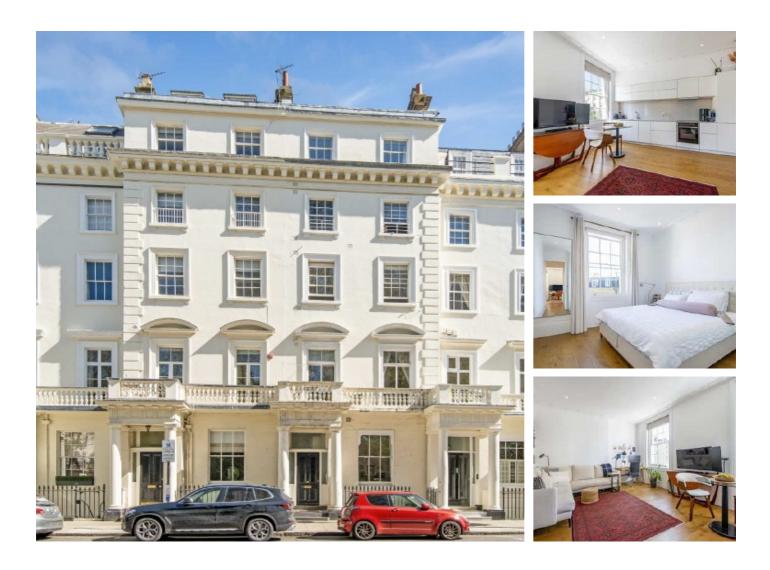

## Warwick Square, SW1V £750,000

A beautifully refurbished one double bedroom property is offered to the market in Pimlico, SW1

This conveniently located apartment not only benefits from a lovely aspect, overlooking Warwick Square, but also its high end finish, an abundance of natural light and its close proximity to Victoria Station (0.4miles), making it well placed not only for transport both national and international but also local shopping. The property would suit all those looking for a Central London investment be that as a first time buy, second home or buy to let investment.

### Features

Warwick Square Views One Double Bedroom High End Finish Second Floor Flat Period Stucco Fronted Share of Freehold (992 years remaining)