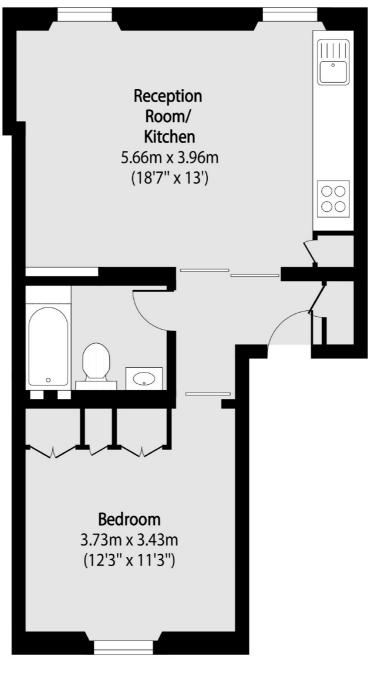

## Warwick Square, London, SW1V

Total area (approx): 46.82 sq m (504 sq. ft)

Westminster 50 Churton Street London SW1V 2LP Sales 020 7590 9570 Energy Rating: E. We aim to make our particulars both accurate and reliable. However they are not guaranteed; nor do they form part of an offer or contract. If you require clarification on any points then please contact us, especially if you're traveling some distance to view. Please note that appliances and heating systems have not been tested and therefore no warranties can be given as to their good working order.