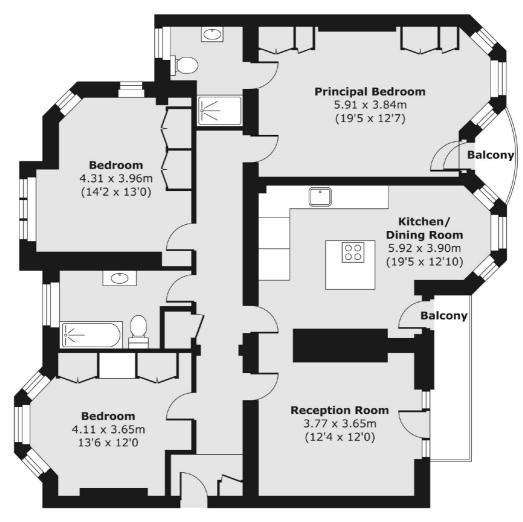

## Westminster Palace Gardens, London, SW1P

Total area (approx.) 116.65 sq. m (1,256 sq. ft) Balcony area (approx.) 5.81 sq. m (63 sq. ft)

Westminster

London

Sales

SW1V2LP

50 Churton Street

020 7590 9570