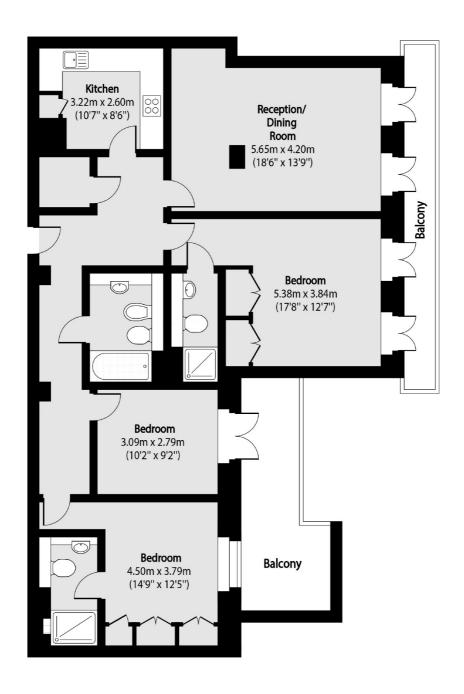

## Dean Ryle Street, SW1P £1,575,000

A beautifully presented three bedroom, three bathroom apartment located on the 8th floor (with lift) of this prestigious block. This property benefits from private outside space, 24 hour concierge and ample amounts of natural daylight throughout the apartment.

#### **Features**

Meeting Rooms/ Business Suite Secure Underground Parking 24 Hour Concierge Service Close To Transport Links Three Bedrooms Private Balcony

#### **Eighth Floor**

Total area (approx): 102.83 sq m (1107 sq. ft)

Balcony total area (approx): 17.88 sq m (192 sq. ft)

Westminster

London

Sales

SW1V2LP

50 Churton Street