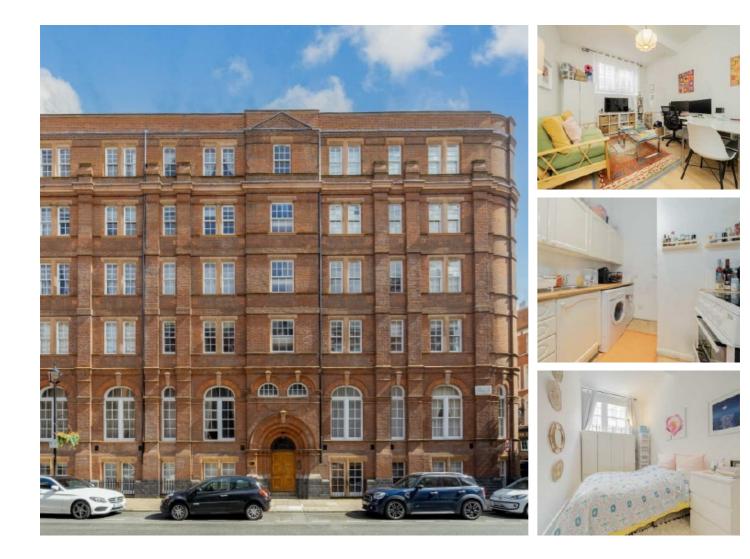

## Ambrosden Avenue, SW1P £450,000

This bright and spacious lower ground floor apartment is situated in a well-run purpose-built block, with high ceilings, large windows and good storage, this is a delightful property in a wonderful location.

Ambrosden Avenue is positioned within the Westminster Cathedral Conservation Area, minutes from Victoria Street. Transport links are excellent with Victoria transport hub nearby with trains to the South East and the Gatwick Express.

## Features

High Ceilings Large Windows Purpose Built Block Share of Freehold Superb Location Conservation Area