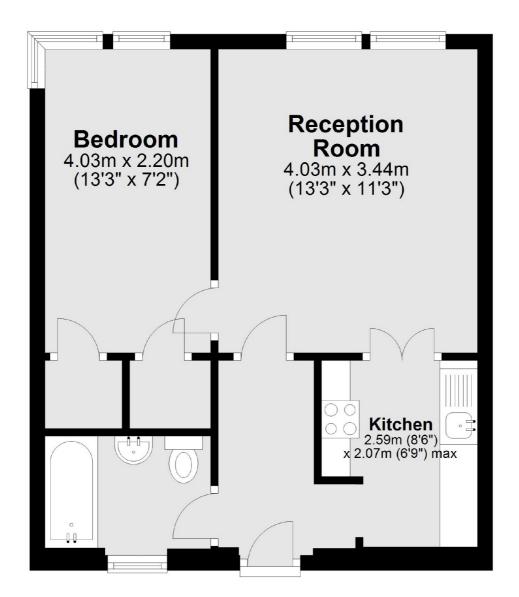

## Ambrosden Avenue, London, SW1P

Total area: approx. 38.5 sq. metres (414.4 sq. feet)

Westminster 50 Churton Street London SW1V 2LP Sales 020 7590 9570 Energy Rating: E. We aim to make our particulars both accurate and reliable. However they are not guaranteed; nor do they form part of an offer or contract. If you require clarification on any points then please contact us, especially if you're traveling some distance to view. Please note that appliances and heating systems have not been tested and therefore no warranties can be given as to their good working order.