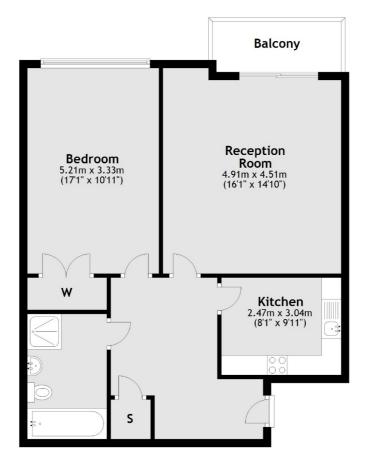

#### Eighth Floor

Total area: approx. 70.6 sq. metres (759.5 sq. feet)

Westminster

London

Sales

SW1V2LP

50 Churton Street

020 7590 9570