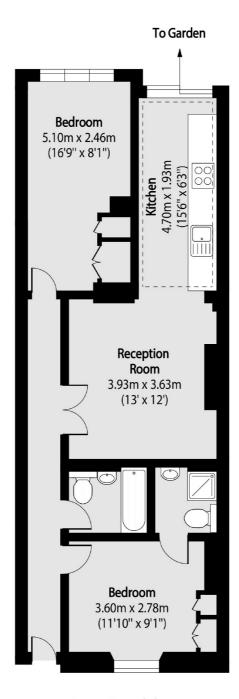

## Alderney Street, London, SW1V

**Lower Ground Floor** 

Total area (approx): 63.10 sq m (679 sq. ft)