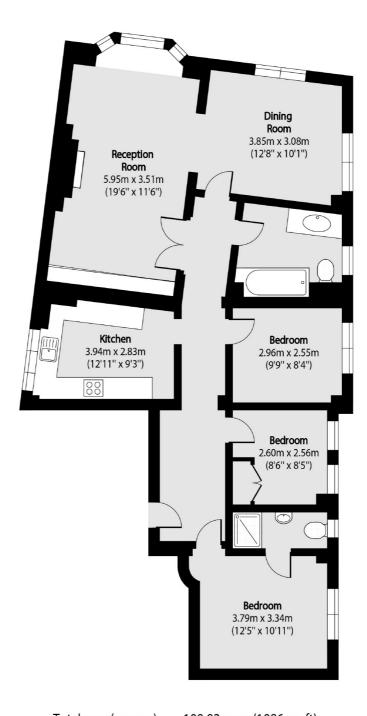

## Palace Street, London, SW1E

Total area (approx): 100.92 sq m (1086 sq. ft)

020 7590 9570

Westminster