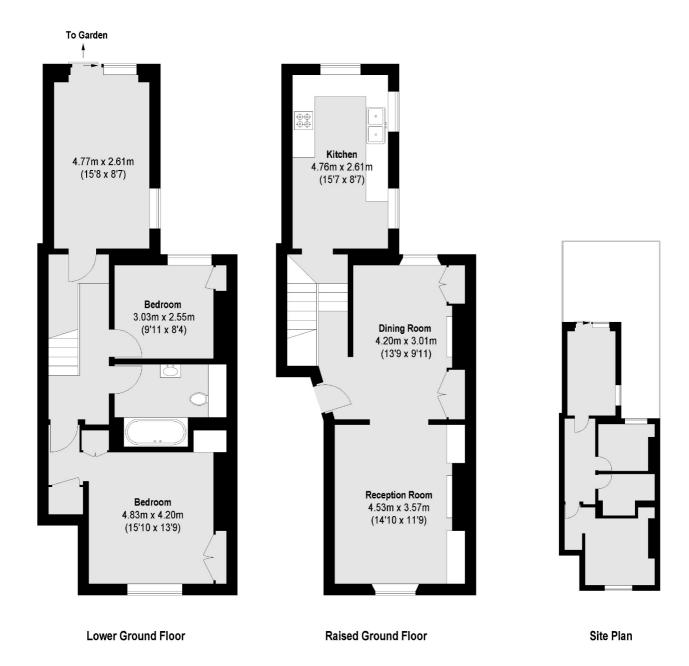

## Ranelagh Road, London, SW1V

Total area (approx.): 102.37 sq. m (1102 Sq. ft)

Energy Rating: . We aim to make our particulars both accurate and reliable. However they are not guaranteed; nor do they form part of an offer or contract. If you require clarification on any points then please contact us, especially if you're traveling some distance to view. Please note that appliances and heating systems have not been tested and therefore no warranties can be given as to their good working order.