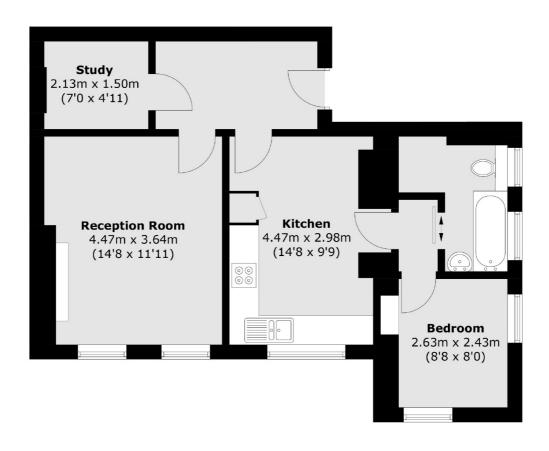

## Greycoat Gardens, London, SW1P

Total area (approx.):54.4 sq. m (585.5 sq. ft)