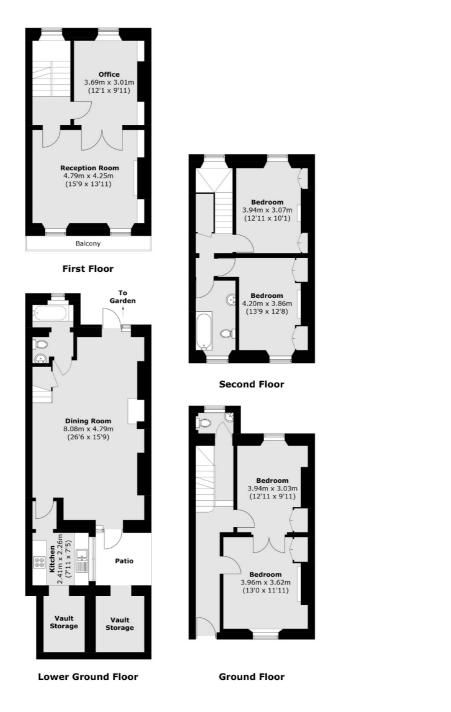

### Warwick Way, London, SW1V

Total area (approx.): 169.5 sq. m (1,824.3 sq. ft) (Including Internal Vault Storage) External Vault Storage: 5.0 sq. m (53.8 sq. ft) Balcony area (approx.): 3.2 sq. m (34.4 sq. ft)