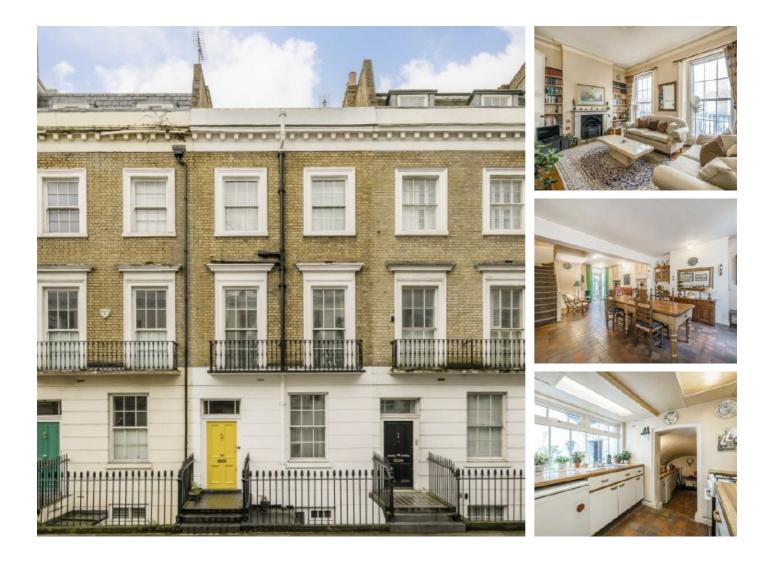

## **Warwick Way, SW1V** £1,900,000

Nestled within the highly sought-after Pimlico Grid, this elegant four-bedroom terraced house presents a rare opportunity to craft a dream family home. Spanning four spacious floors, with potential for a rear and fifth-floor extension (STPP), the property combines generous living areas with timeless period charm.

Warwick Way is in the heart of Pimlico where there are a variety of fashionable restaurants, charming cafés and local shops. Transport links are excellent, Victoria underground and mainline stations are moments away and offer direct links to Gatwick Airport as well as trains to the south and the south east of England.

#### Features

Potential To Extend (STPP) Close to Local Amenities Four Double Bedrooms Courtyard Garden Two Vaults Freehold