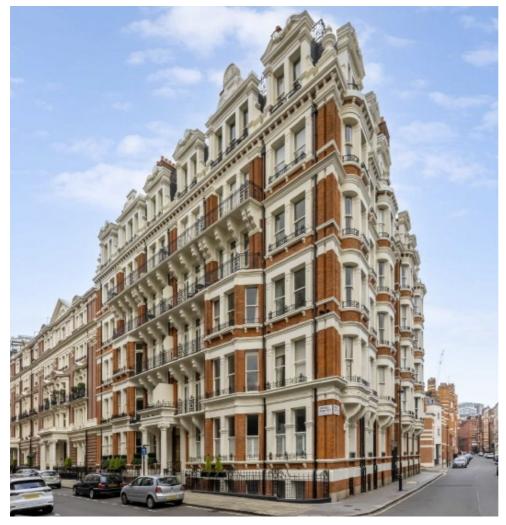

## Carlisle Place, SW1P £1,300,000

Set within a grand Victorian mansion block that has recently undergone external renovations, this beautifully refurbished apartment is available for the first time in nearly 25 years. Spanning almost 1,400 sqft, it offers high ceilings, period charm and a well-proportioned layout.

Carlisle Place (SW1P) is a prestigious address in the Westminster Cathedral Conservation Area, moments from Victoria Station, offering Overground, Underground and National Rail services, including the Gatwick Express. Iconic landmarks such as Buckingham Palace, the Houses of Parliament, and St James' Park are within easy reach, with Chelsea, Belgravia and Knightsbridge also nearby.