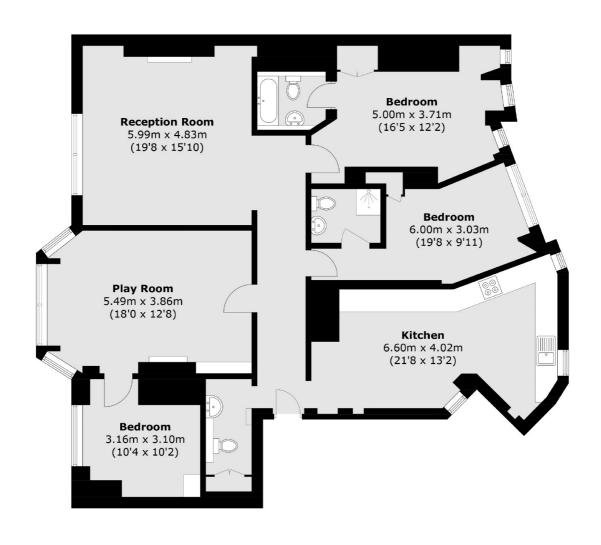

## Carlisle Place, SW1P £1,300,000

Set within a grand Victorian mansion block that has recently undergone external renovations, this beautifully refurbished apartment is available for the first time in nearly 25 years. Spanning almost 1,400 sqft, it offers high ceilings, period charm and a well-proportioned layout.

## Carlisle Place, London, SW1P

Total area (approx.): 129.2 sq. m (1390.7 sq. ft)

Westminster

London

Sales

SW1V2LP

50 Churton Street

020 7590 9570