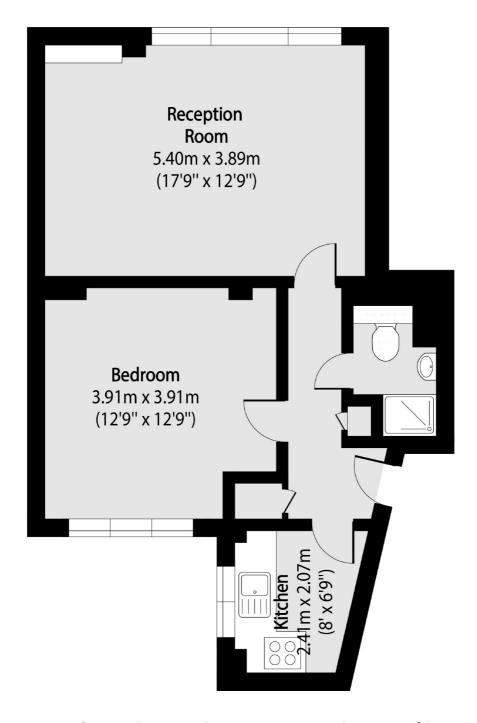

## Grosvenor Road, London, SW1V

Total area (approx): 51.00 sq m (548 sq. ft)

Westminster

London

Sales

SW1V2LP

50 Churton Street

020 7590 9570