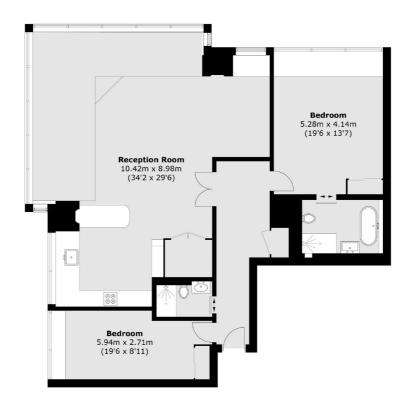

### Grosvenor Road, London, SW1V

**Ninth Floor** 

Total area (approx.): 137.3 sq. m (1,477.9 sq. ft)