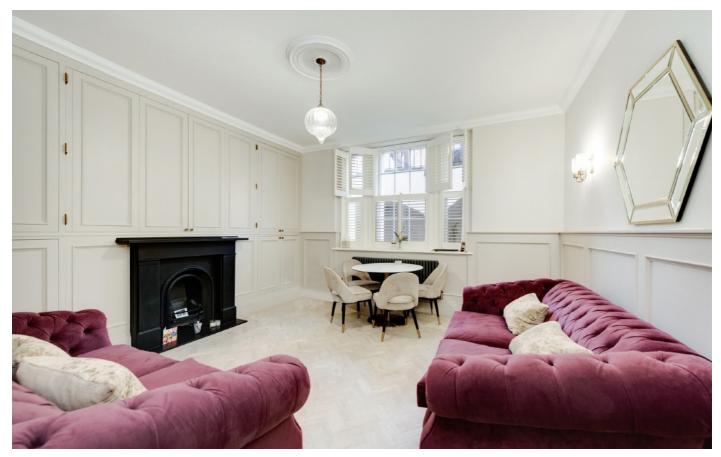

## Morpeth Terrace, SW1P

The property features two bedrooms, two bathrooms (including one en-suite), and a fully fitted separate kitchen with direct access to the communal courtyard at the rear. Finished to a high standard throughout, this turnkey apartment is perfect for buyers seeking a seamless purchase with no onward chain.