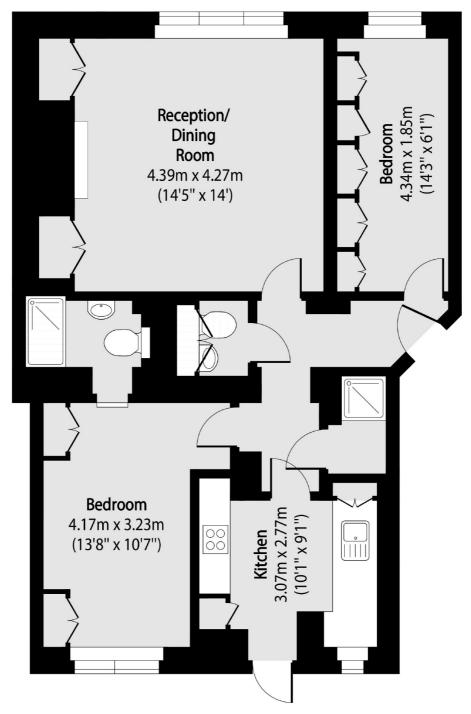

### Morpeth Terrace, London, SW1P

Total area (approx): 67.54 sq m (727 sq. ft)

Westminster

London

Sales

SW1V2LP

50 Churton Street

020 7590 9570