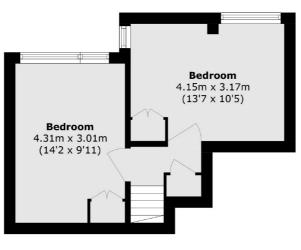

## Vauxhall Bridge Road, London, SW1V

Second Floor

Total area (approx.): 65.6 sq. m (706.1 sq. ft) Balcony area (approx.): 4.8 sq. m (51.6 sq. ft)

Westminster 50 Churton Street London SW1V 2LP Sales 020 7590 9570 Energy Rating: . We aim to make our particulars both accurate and reliable. However they are not guaranteed; nor do they form part of an offer or contract. If you require clarification on any points then please contact us, especially if you're traveling some distance to view. Please note that appliances and heating systems have not been tested and therefore no warranties can be given as to their good working order.