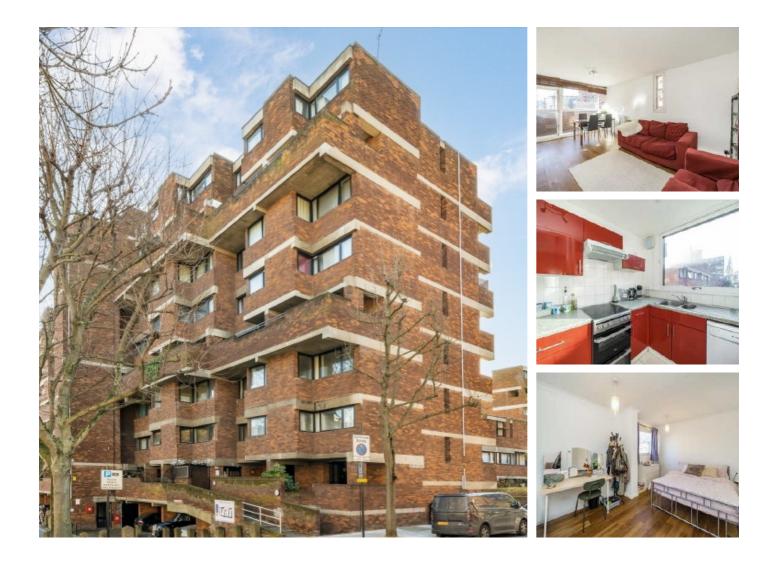

## Vauxhall Bridge Road, SW1V £540,000

Benefitting from it's own private entrance, this split-level two double bedroom flat with a semi open-plan kitchen is further complemented by a welcoming reception room, well proportioned bedrooms and access to a private balcony.

Henry Wise House is set in a fantastic location and offers easy access to Buckingham Palace, The River Thames and the West End, as well as Pimlico and Victoria stations.

## Features

Two Double Bedrooms Close Transport Links Private Balcony Long Lease Chain Free Split-level