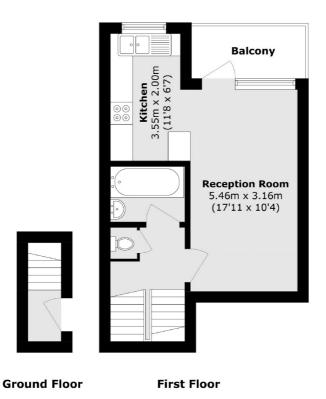

## Vauxhall Bridge Road, London, SW1V

Second Floor

Total area (approx.): 65.6 sq. m (706.1 sq. ft) Balcony area (approx.): 4.8 sq. m (51.6 sq. ft)

Westminster 50 Churton Street London SW1V 2LP Sales 020 7590 9570 Energy Rating: . We aim to make our particulars both accurate and reliable. However they are not guaranteed; nor do they form part of an offer or contract. If you require clarification on any points then please contact us, especially if you're traveling some distance to view. Please note that appliances and heating systems have not been tested and therefore no warranties can be given as to their good working order.