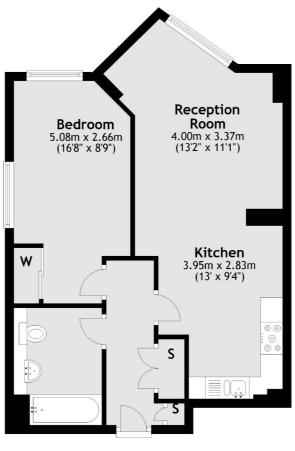

### Moreton Street, London, SW1V

Second Floor

Total area: approx. 49.4 sq. metres (531.7 sq. feet)

Westminster 50 Churton Street London SW1V 2LP Sales 020 7590 9570 Energy Rating: B. We aim to make our particulars both accurate and reliable. However they are not guaranteed; nor do they form part of an offer or contract. If you require clarification on any points then please contact us, especially if you're traveling some distance to view. Please note that appliances and heating systems have not been tested and therefore no warranties can be given as to their good working order.