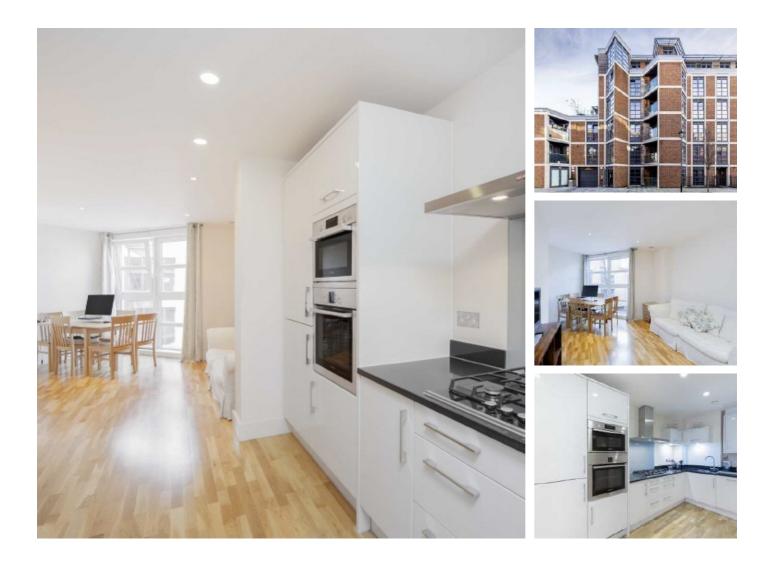

# Moreton Street, SW1V £600,000

A spacious one bedroom apartment, located on the second floor of a purpose built block in Pimlico. This property offers an open plan reception room, modern fixtures and the addition of secure underground parking.

Westrovia Court is ideally located on Moreton Street and is within a few minutes walk of both Victoria and Pimlico Stations, there are an abundance of shops, bars and cafes in the local area.

### Features

Concierge 7 Days Per Week Close Transport Links No Onward Chain Secure Parking Second Floor Lift