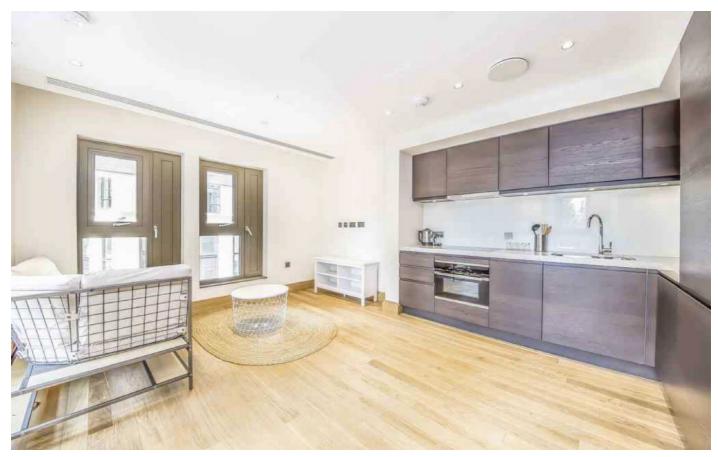

## John Islip Street, SW1P

The modern living space is complemented by a fully fitted high-end open plan kitchen space, the large bedroom offers built in storage and plush finishes ensuring comfort and convenience. Across the hallway you'll find a sleek bathroom finished to a high standard and plenty of storage throughout. Further benefits include a range of amenities, including a state of the art gym, swimming pool, 24-hour concierge and private landscaped gardens.