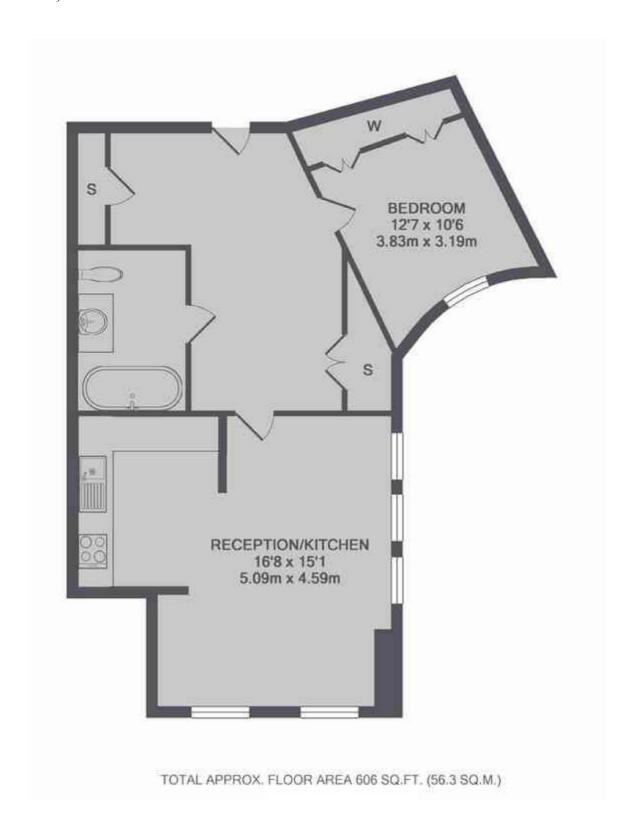

## John Islip Street, SW1P

The modern living space is complemented by a fully fitted high-end open plan kitchen space, the large bedroom offers built in storage and plush finishes ensuring comfort and convenience. Across the hallway you'll find a sleek bathroom finished to a high standard and plenty of storage throughout. Further benefits include a range of amenities, including a state of the art gym, swimming pool, 24-hour concierge and private landscaped gardens.