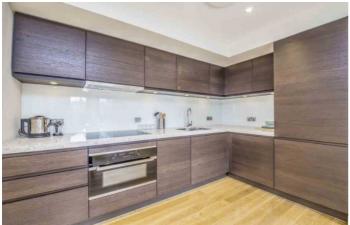

## John Islip Street, SW1P

The modern living space is complemented by a fully fitted high-end open plan kitchen space, the large bedroom offers built in storage and plush finishes ensuring comfort and convenience. Across the hallway you'll find a sleek bathroom finished to a high standard and plenty of storage throughout. Further benefits include a range of amenities, including a state of the art gym, swimming pool, 24-hour concierge and private landscaped gardens.