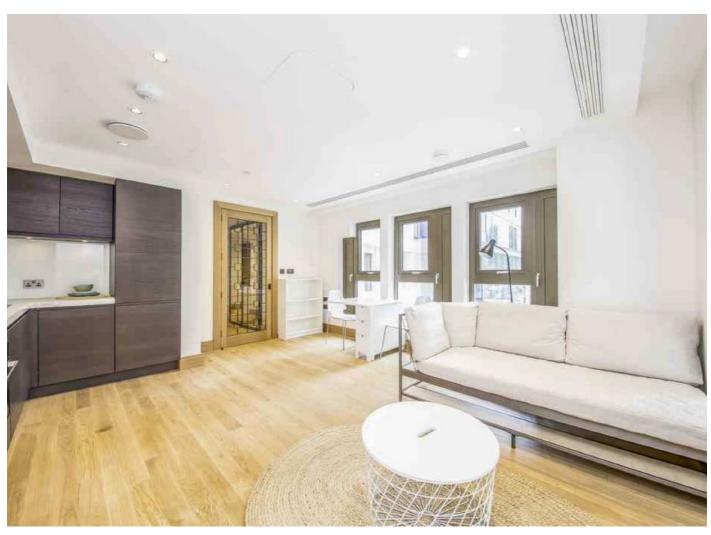

## John Islip Street, SW1P

The modern living space is complemented by a fully fitted high-end open plan kitchen space, the large bedroom offers built in storage and plush finishes ensuring comfort and convenience. Across the hallway you'll find a sleek bathroom finished to a high standard and plenty of storage throughout. Further benefits include a range of amenities, including a state of the art gym, swimming pool, 24-hour concierge and private landscaped gardens.