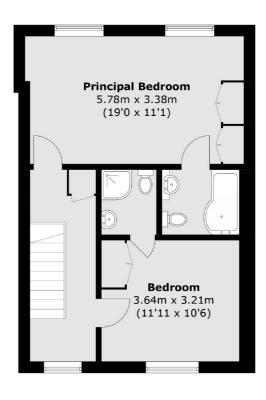

ight and situated within a white stucco-fronted Victorian building on one of Pimlico's most desirable streets.

Gloucester Street is a highly coveted address in the heart of the "Pimlico Grid," offering convenient access to a variety of shops, bars, and restaurants in Pimlico and the vibrant area surrounding Victoria. The transport links are exceptional, with Victoria Station providing Gatwick Express services, mainline trains, and connections to the Circle, District, and Victoria tube lines. Additionally, the nearby Pimlico tube station (Victoria line) offers further connectivity.

#### **Features**

Share Of Freehold Two Bathrooms (en-suite) Central Pimlico White Stucco Fronted Transport Links Nearby Duplex

Westminster 020 7590 9570 dexters.co.uk

### Gloucester Street, London, SW1V





**Third Floor** 

Westminster

SW1V 2LP

020 7590 9570

London

Sales

50 Churton Street

**Fourth Floor** 



#### **Second Floor**

Total area (approx.): 107.8 sq. m (1,160.3 sq. ft)