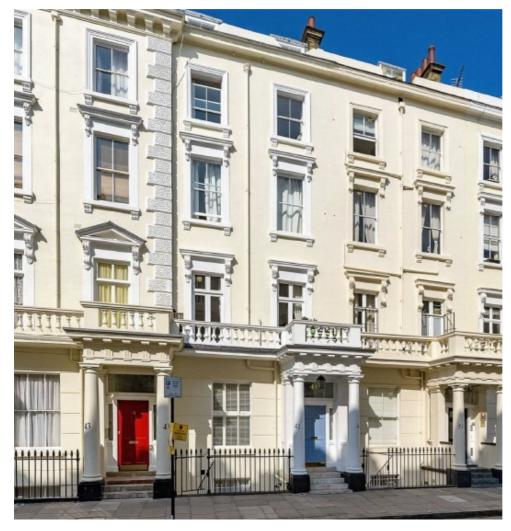

# Gloucester Street, SW1V £1,200,000

A stunningly presented top-floor maisonette, bathed in natural light and situated within a white stucco-fronted Victorian building on one of Pimlico's most desirable streets.

Gloucester Street is a highly coveted address in the heart of the "Pimlico Grid," offering convenient access to a variety of shops, bars, and restaurants in Pimlico and the vibrant area surrounding Victoria. The transport links are exceptional, with Victoria Station providing Gatwick Express services, mainline trains, and connections to the Circle, District, and Victoria tube lines. Additionally, the nearby Pimlico tube station (Victoria line) offers further connectivity.

#### **Features**

Share Of Freehold Two Bathrooms (en-suite) Central Pimlico White Stucco Fronted Transport Links Nearby Duplex

Westminster 020 7590 9570 dexters.co.uk