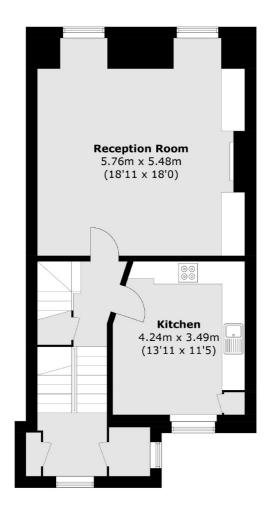

### Gloucester Street, London, SW1V

**Third Floor** 

Westminster

SW1V 2LP

020 7590 9570

London

Sales

50 Churton Street

#### **Second Floor**

Total area (approx.): 107.8 sq. m (1,160.3 sq. ft)