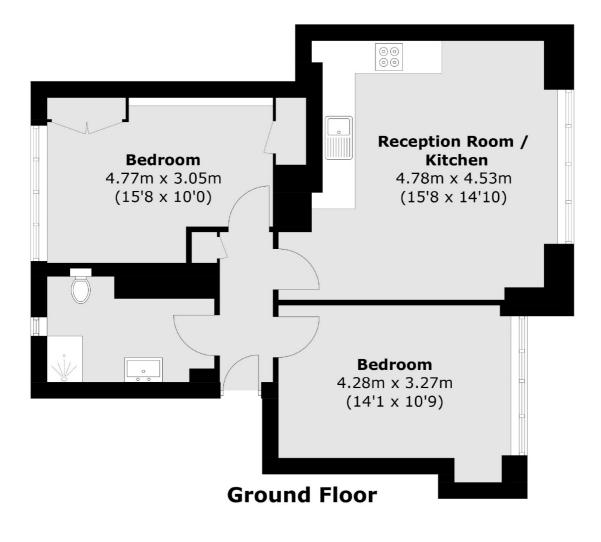

### Erasmus Street, London, SW1P

Total area (approx.): 58.6 sq. m (631.1 sq. ft)

Westminster 50 Churton Street London SW1V 2LP Sales 020 7590 9570 Energy Rating: C. We aim to make our particulars both accurate and reliable. However they are not guaranteed; nor do they form part of an offer or contract. If you require clarification on any points then please contact us, especially if you're traveling some distance to view. Please note that appliances and heating systems have not been tested and therefore no warranties can be given as to their good working order.