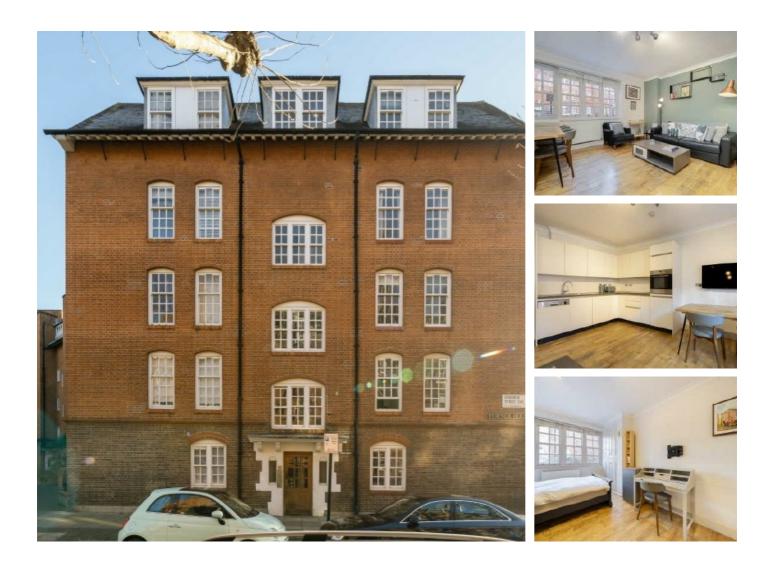

## Erasmus Street, SW1P £725,000

A well presented apartment situated in a highly desirable red brick block in the heart of Westminster. This property benefits from two double bedrooms, a modern open - plan kitchen and is situated on the ground floor, providing easy access to the beautiful communal courtyard. It is a leafy and notably quiet street for SW1 with shared use of Millbank Gardens close.

Centrally located, the apartment is near to the Tate Britain gallery and a few minutes walk away from Pimlico and Victoria Stations. Schools, shops, restaurants and other amenities are also within close proximity.

#### Features

Recently Extended Lease Close To Transport Links Communal Garden Two Bedrooms Ground Floor No Chain