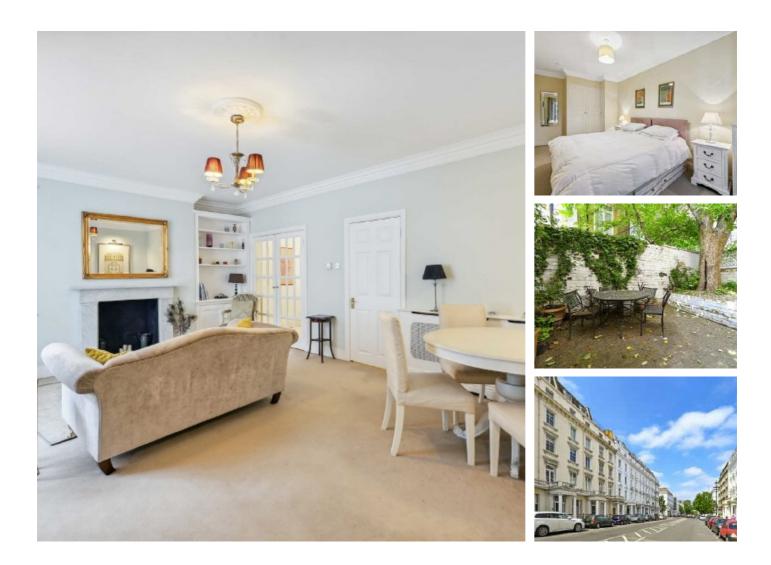

## Belgrave Road, SW1V £900,000

A charmingly presented two double bedroom, two bathroom garden flat situated within a wonderful period conversion in the heart of Pimlico, with its own private entrance.

Belgrave Road runs for the full length of the Pimlico Grid and is conveniently located for transport links from Victoria Station and Pimlico Station. The many amenities of Chelsea and Belgravia are within easy reach.

### Features

Two Bedrooms Two Bathrooms Private Garden Own Front Door No Onward Chain Long Leasehold (c. 167 years remaining)