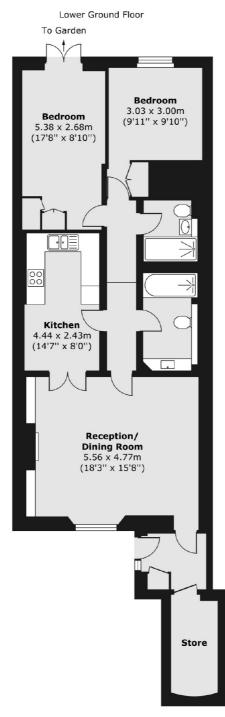

## Belgrave Road, SW1V £900,000

A charmingly presented two double bedroom, two bathroom garden flat situated within a wonderful period conversion in the heart of Pimlico, with its own private entrance.

### Features

Two Bedrooms Two Bathrooms Private Garden Own Front Door No Onward Chain Long Leasehold (c. 167 years remaining)