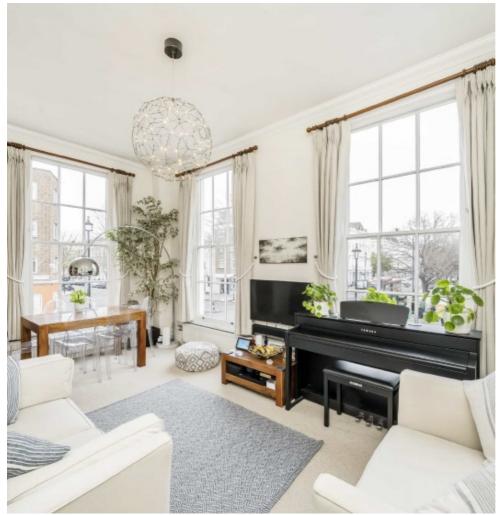

## Lupus Street, SW1V £570,000

A delightful one-bedroom apartment located on the first floor of this charming building. The property features a dual-aspect reception room, complete with double-glazed, floor-to-ceiling sash windows that flood the space with natural light. The property also includes built-in full-height wardrobes in the bedroom, offering ample storage space, as well as additional storage above the bathroom for extra convenience.