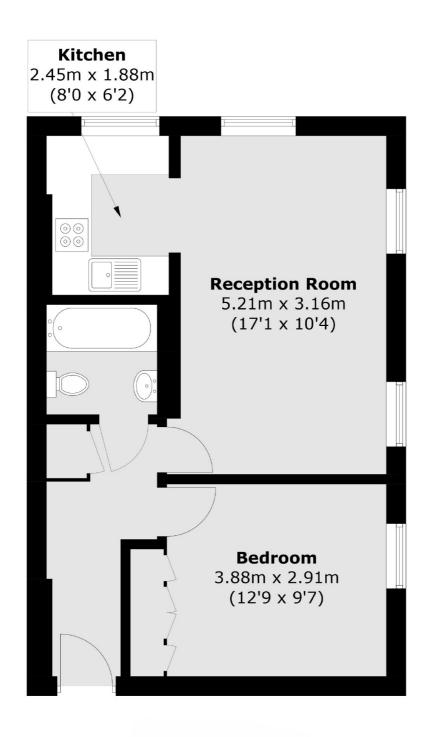

## Lupus Street, SW1V £570,000

A delightful one-bedroom apartment located on the first floor of this charming building. The property features a dual-aspect reception room, complete with double-glazed, floor-to-ceiling sash windows that flood the space with natural light. The property also includes built-in full-height wardrobes in the bedroom, offering ample storage space, as well as additional storage above the bathroom for extra convenience.

## Lupus Street, London, SW1V

Total area (approx.): 43.6 sq. m (469.3 sq. ft)

Westminster

London

Sales

SW1V2LP

50 Churton Street

020 7590 9570