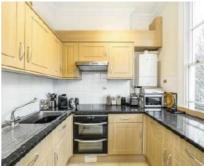

## Lupus Street, SW1V £570,000

A delightful one-bedroom apartment located on the first floor of this charming building. The property features a dual-aspect reception room, complete with double-glazed, floor-to-ceiling sash windows that flood the space with natural light. The property also includes built-in full-height wardrobes in the bedroom, offering ample storage space, as well as additional storage above the bathroom for extra convenience.