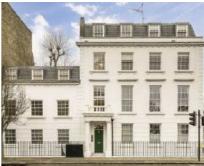

## Lupus Street, SW1V £570,000

A delightful one-bedroom apartment located on the first floor of this charming building. The property features a dual-aspect reception room, complete with double-glazed, floor-to-ceiling sash windows that flood the space with natural light. The property also includes built-in full-height wardrobes in the bedroom, offering ample storage space, as well as additional storage above the bathroom for extra convenience.

## **Features**

First Floor
One Double Bedroom
Double Glazed Windows
Built In Storage
White Stucco Fronted
Central Pimlico