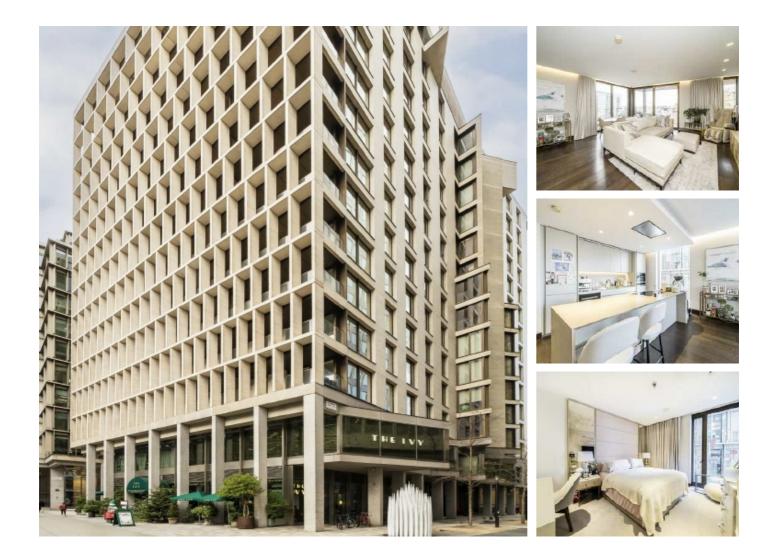

## Kings Gate Walk, SW1E £2,250,000

This charming two bedroom, two bathroom apartment in Kings Gate Walk offers a perfect blend of modern living and historical charm, ideal choice for those who appreciate convenience to local amenities and transport links whilst complimented by the iconic surroundings Westminster provides.

Kings Gate Walk Is located within short walking distance of Cardinal Place that offers an abundance of boutique shops and fine dining as well as being conveniently located within close proximity of Victoria station.

## Features

Two Double Bedroom Two Bathroom (one en-suite) Underground parking 24 Hour Concierge Private Terrace Long Lease