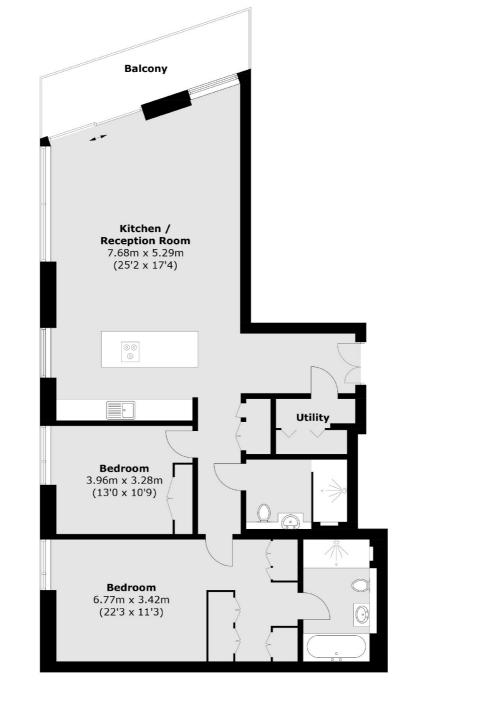

## **Sixth Floor**

Total area (approx.): 112.5 sq. m (1,210.9 sq. ft) Balcony area: 9.6 sq. m (103.3 sq. ft)

Westminster 50 Churton Street London SW1V 2LP Sales 020 7590 9570 Energy Rating: B. We aim to make our particulars both accurate and reliable. However they are not guaranteed, nor do they form part of an offer or contract. If you require clarification on any points then please contact us, especially if you're traveling some distance to view. Please note that appliances and heating systems have not been tested and therefore no warranties can be given as to their good working order.