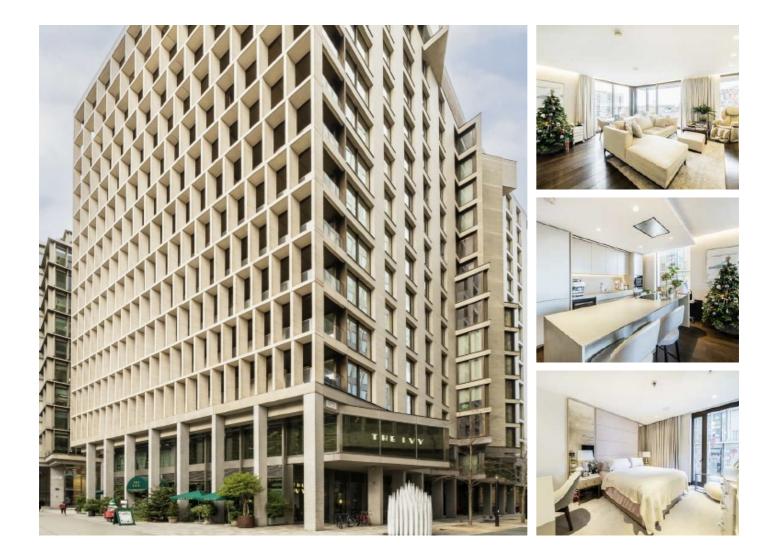

## Kings Gate Walk, SW1E £2,250,000

This charming two bedroom, two bathroom apartment in Kings Gate Walk offers a perfect blend of modern living and historical charm, ideal choice for those who appreciate convenience to local amenities and transport links whilst complimented by the iconic surroundings Westminster provides.

Kings Gate Walk Is located within short walking distance of Cardinal Place that offers an abundance of boutique shops and fine dining as well as being conveniently located within close proximity of Victoria station.

## Features

Two Double Bedroom Two Bathroom (one en-suite) Underground parking 24 Hour Concierge Private Terrace Long Lease