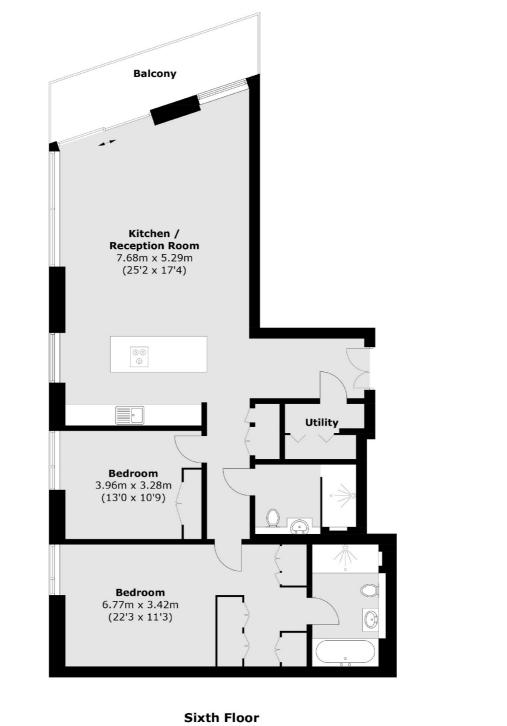

## Kings Gate Walk, London, SW1E

Total area (approx.): 112.5 sq. m (1,210.9 sq. ft) Balcony area: 9.6 sq. m (103.3 sq. ft)

Westminster 50 Churton Street London SW1V 2LP Sales 020 7590 9570 Energy Rating: B. We aim to make our particulars both accurate and reliable. However they are not guaranteed; nor do they form part of an offer or contract. If you require clarification on any points then please contact us, especially if you're traveling some distance to view. Please note that appliances and heating systems have not been tested and therefore no warranties can be given as to their good working order.