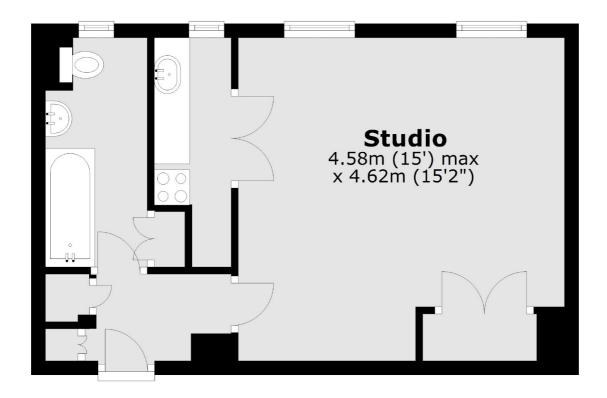

## Marsham Street, London, SW1P

Total area: approx. 33.6 sq. metres (362.0 sq. feet)

Westminster

London

Sales

SW1V2LP

50 Churton Street

020 7590 9570