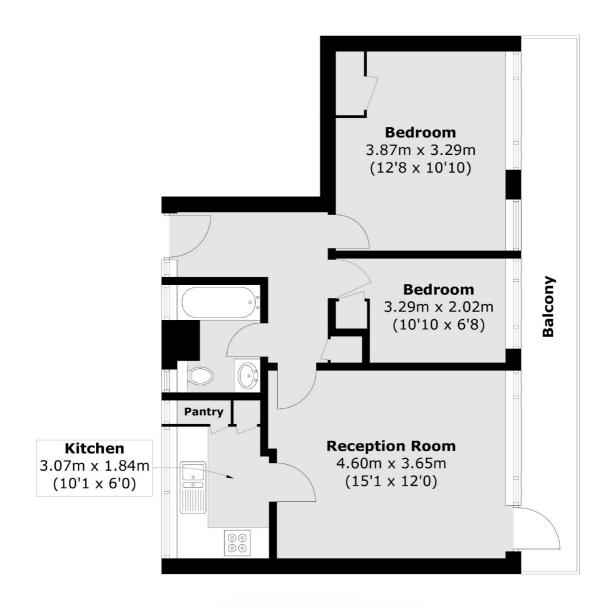

## Churchill Gardens, SW1V £475,000

A light and attractive two bedroom flat on the 9th floor (Lift) of this purpose built block. The flat benefits from 2 double bedrooms and a good sized reception room along with a large private balcony.

## Churchill Gardens, London, SW1V

Total area (approx.): 53.3 sq. m (573.7 sq. ft) Balcony: 11.2 sq. m (120.5 sq. ft)

Westminster

SW1V 2LP

020 7590 9570

London

Sales

50 Churton Street