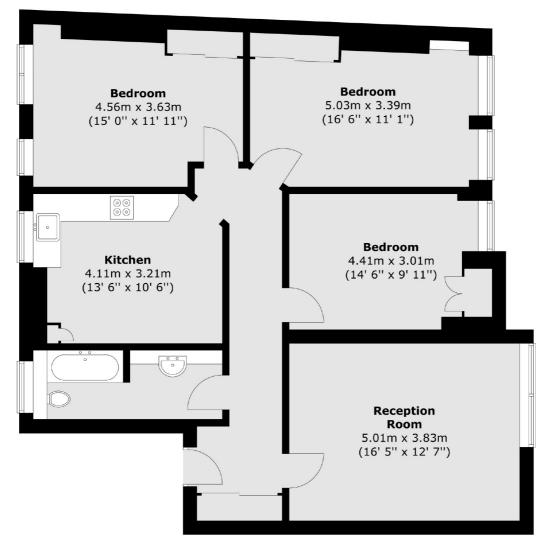

### Causton Street, London, SW1P

Fourth Floor

Total area (approx.) : 98.5 sq. m (1060 sq. ft)

Westminster 50 Churton Street London SW1V 2LP Sales 020 7590 9570 Energy Rating: D. We aim to make our particulars both accurate and reliable. However they are not guaranteed; nor do they form part of an offer or contract. If you require clarification on any points then please contact us, especially if you're traveling some distance to view. Please note that appliances and heating systems have not been tested and therefore no warranties can be given as to their good working order.