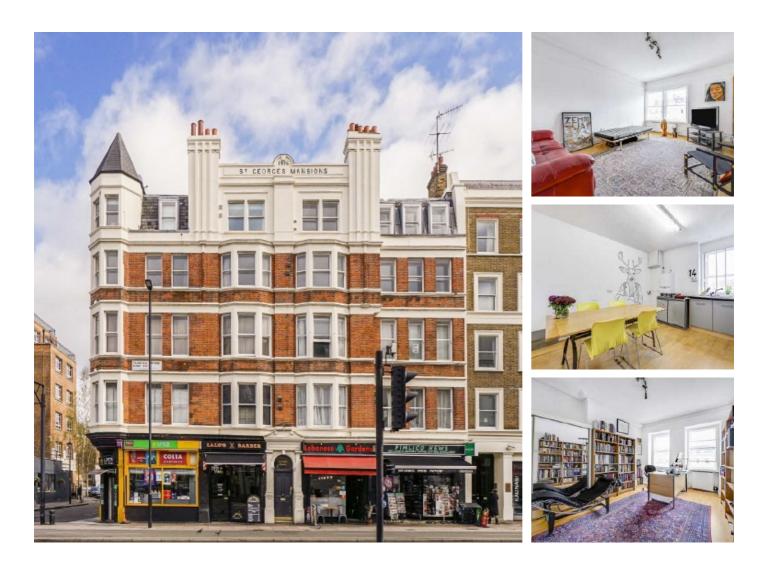

## **Causton Street, SW1P** £850,000

A spacious three-bedroom flat in an imposing late Victorian mansion block, just moments from Pimlico tube. This property benefits from lots of natural light, built-in storage, a separate kitchen, and spans over 1,000 square feet.

St George's Mansions is very close to Pimlico tube and convenient for Victoria and Vauxhall stations. The river, Tate Britain, and Westminster are all nearby.

### Features

Recently Extended Lease Three Double Bedrooms Close Proximity To Tube Over 1000 Square Feet Mansion Block Fourth Floor