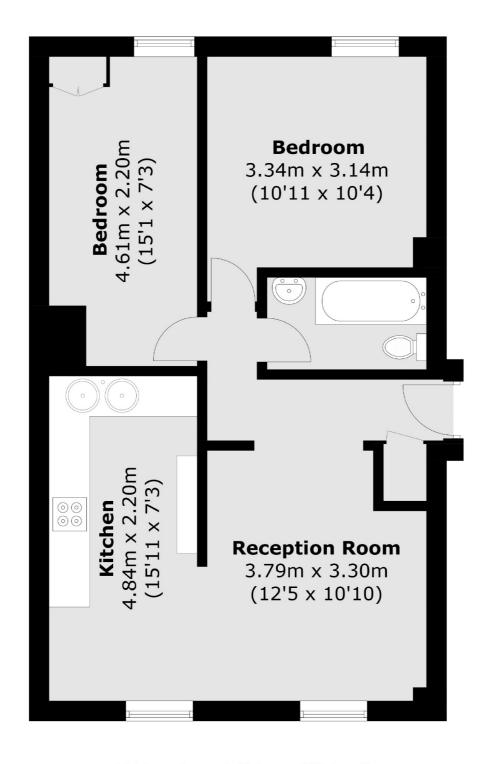

## Belgrave Road, SW1V £650,000

A fantastic two-bedroom apartment, within a stuccofronted building in the heart of Pimlico. This property benefits from an open-plan kitchen and reception room, offering an ample amount of natural light. Presented to the market with no onward chain.

## Belgrave Road, London, SW1V

Total area (approx.): 54.2 sq. m (583.4 sq. ft)

Westminster

London

Sales

SW1V2LP

50 Churton Street

020 7590 9570