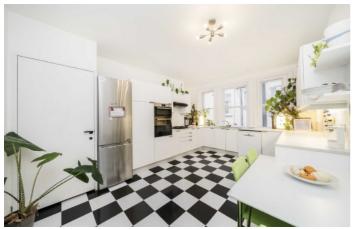

## Carlisle Place, SW1P £1,875,000

An imposing late Victorian Mansion flat within the Westminster Cathedral Conservation area. Positioned on the forth floor, a large eat-in kitchen, spacious rooms and large windows. The block has a daytime porter.