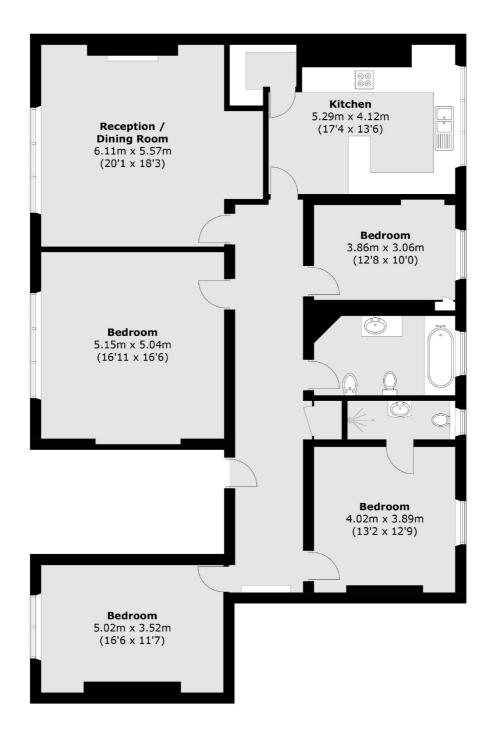

## Carlisle Place, London, SW1P

Total area (approx.): 168.4 sq. m (1,812.6 sq. ft)

Westminster

London

Sales

SW1V2LP

50 Churton Street

020 7590 9570