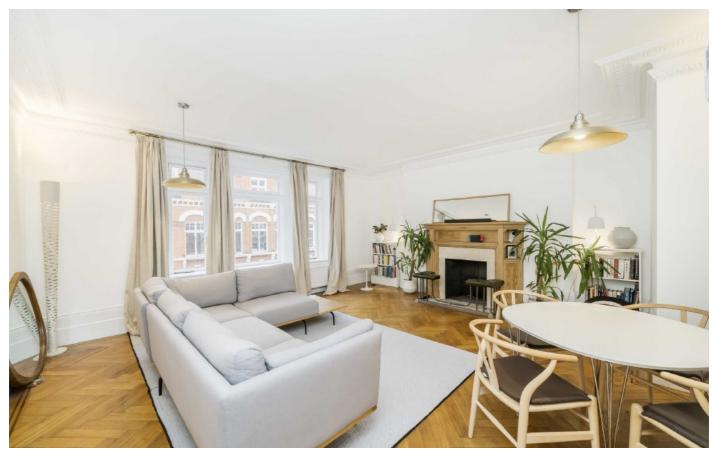

## Carlisle Place, SW1P £1,875,000

An imposing late Victorian Mansion flat within the Westminster Cathedral Conservation area. Positioned on the forth floor, a large eat-in kitchen, spacious rooms and large windows. The block has a daytime porter.

## **Features**

Recently Renovated Large Windows Four Bedrooms Period Features Top Floor Porter

Carlisle Place, SW1P