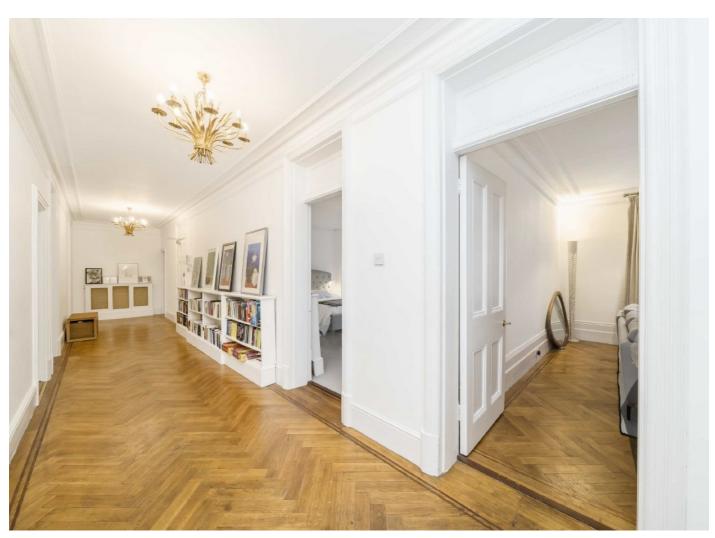

## Carlisle Place, SW1P £1,875,000

An imposing late Victorian Mansion flat within the Westminster Cathedral Conservation area. Positioned on the forth floor, a large eat-in kitchen, spacious rooms and large windows. The block has a daytime porter.

## **Features**

Recently Renovated Large Windows Four Bedrooms Period Features Top Floor Porter

Carlisle Place, SW1P