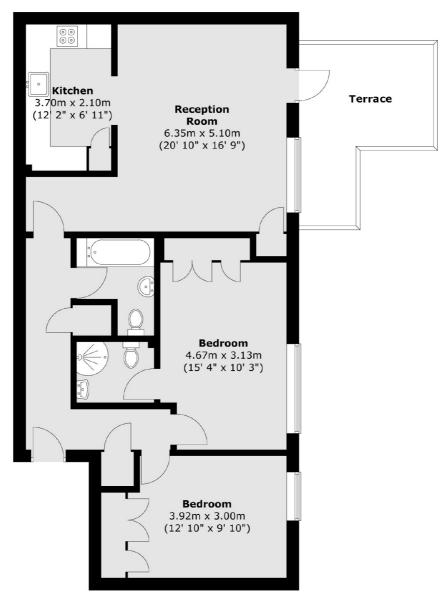

## Vincent Square, SW1P £900,000

A beautifully presented two-bedroom apartment, located on the first floor overlooking the communal gardens. This property benefits from its own private terrace, two bathrooms, and designated parking.

## Vincent Square, London, SW1P

Total area (approx.) : 81.5 sq. m (877 sq. ft)
Total terrace area (approx.) : 11.3 sq. m (122 sq. ft)

Westminster

London

Sales

SW1V2LP

50 Churton Street

020 7590 9570