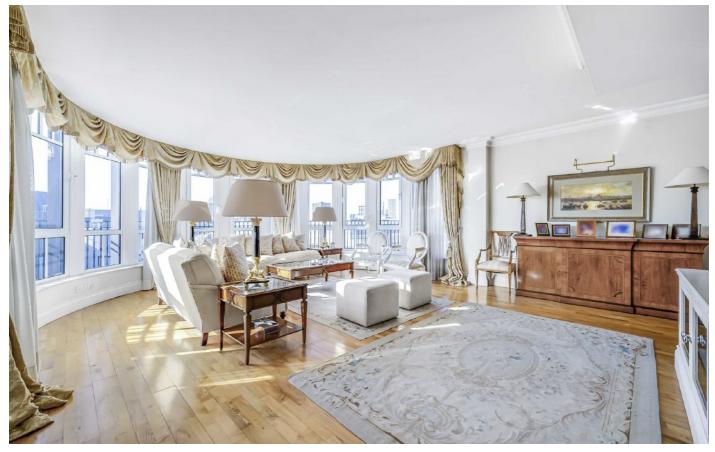

# Marsham Street, SW1P £2,200,000

This expansive three-bedroom lateral apartment is situated on the ninth floor of a highly regarded development in Westminster. It boasts views overlooking the iconic Houses of Parliament and further Westminster.

## Marsham Street, SW1P

The property offers spacious living and entertaining areas, a separate kitchen, and plenty of storage. St John's Building is situated in a highly desirable development that includes a 24-hour concierge, a residents-only leisure suite, a meeting room, and secure valet parking underground.