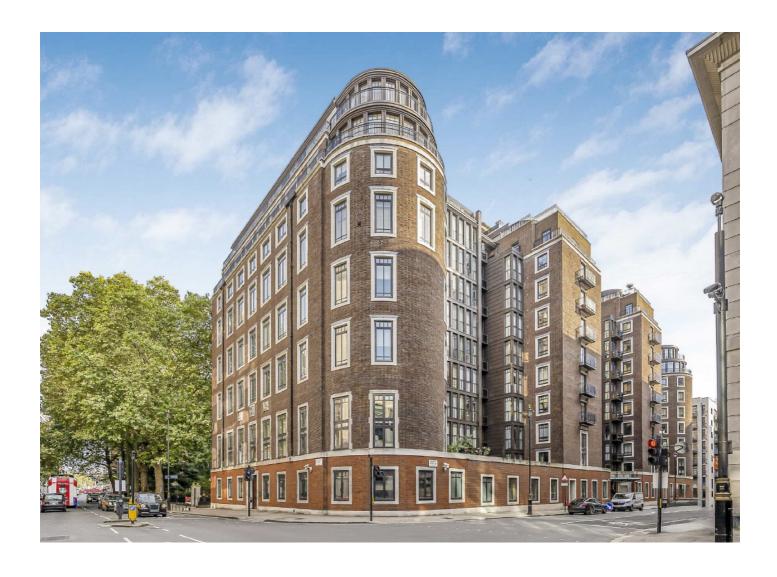

# Marsham Street, SW1P £2,200,000

This expansive three-bedroom lateral apartment is situated on the ninth floor of a highly regarded development in Westminster. It boasts views overlooking the iconic Houses of Parliament and further Westminster.

Located on Marsham Street just moments from The Tate Britain and within walking distance of the amenities of Victoria Street and the transport connections of Westminster, Pimlico and St James's Park Underground Stations.