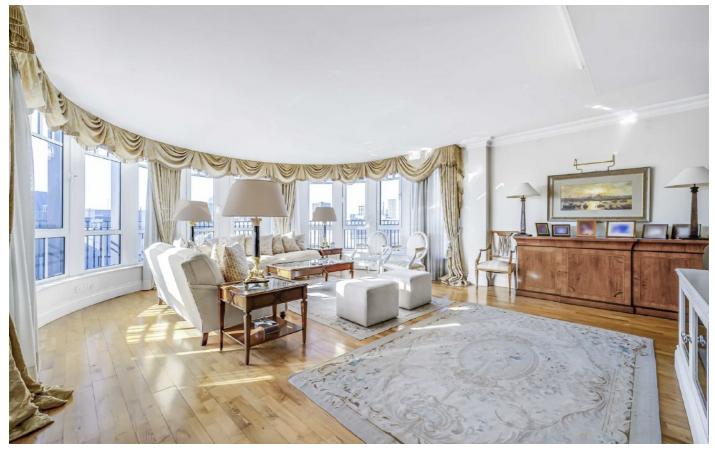

# Marsham Street, SW1P £2,500,000

This expansive three-bedroom lateral apartment is situated on the ninth floor of a highly regarded development in Westminster. It boasts views overlooking the iconic Houses of Parliament and further Westminster

## Marsham Street, SW1P

The property offers spacious living and entertaining areas, a separate kitchen, and plenty of storage. St John's Building is situated in a highly desirable development that includes a 24-hour concierge, a residents-only leisure suite, a meeting room, and secure valet parking underground.