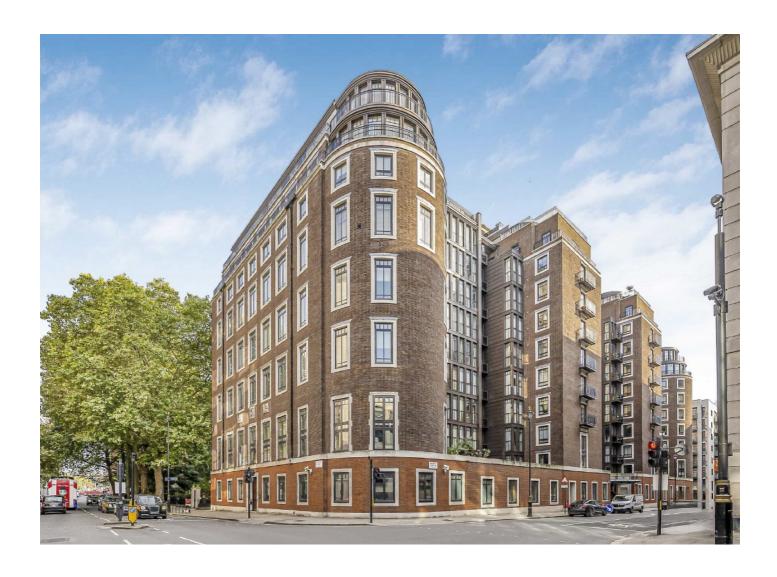

# Marsham Street, SW1P £2,500,000

This expansive three-bedroom lateral apartment is situated on the ninth floor of a highly regarded development in Westminster. It boasts views overlooking the iconic Houses of Parliament and further Westminster

Located on Marsham Street just moments from The Tate Britain and within walking distance of the amenities of Victoria Street and the transport connections of Westminster, Pimlico and St James's Park Underground Stations.

## Marsham Street, SW1P

The property offers spacious living and entertaining areas, a separate kitchen, and plenty of storage. St John's Building is situated in a highly desirable development that includes a 24-hour concierge, a residents-only leisure suite, a meeting room, and secure valet parking underground.