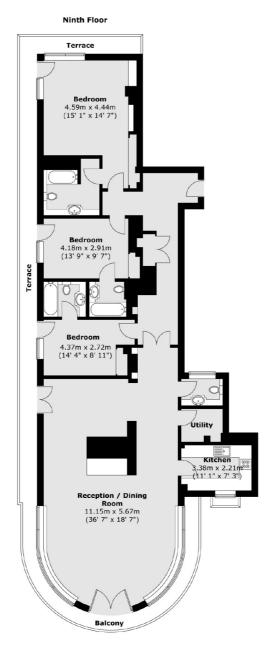

### Marsham Street, London, SW1P

Total area (approx.) : 174.5 sq. m (1878 sq. ft)
Total balcony / terrace area (approx.) : 35.4 sq. m (381 sq. ft)

Westminster

London

Sales

SW1V2LP

50 Churton Street

020 7590 9570