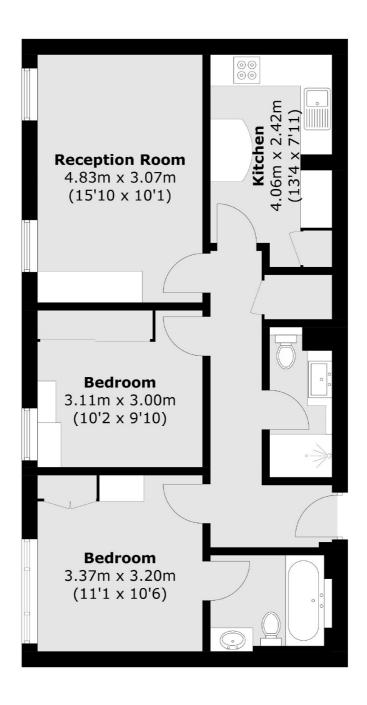

## Vincent Square, London, SW1P

Total area (approx.): 64.2 sq. m (691.0 sq. ft)

Westminster

London

Sales

SW1V2LP

50 Churton Street

020 7590 9570