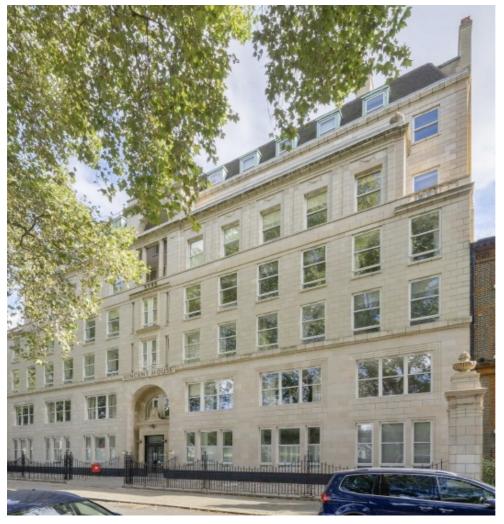

## Vincent Square, SW1P £800,000

A well-proportioned, second-floor apartment with two bedrooms (one en-suite) located in a sought-after portered block. The property also features a reception room, a separate eat-in kitchen, and a family bathroom. Offered chain-free.

Vincent House is conveniently located near Pimlico underground and Victoria main line stations. It is also close to the fashionable shops and restaurants in Pimlico and on Victoria Street.