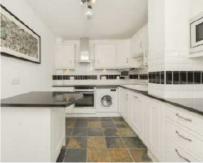

## Vincent Square, SW1P £800,000

A well-proportioned, second-floor apartment with two bedrooms (one en-suite) located in a sought-after portered block. The property also features a reception room, a separate eat-in kitchen, and a family bathroom. Offered chain-free.