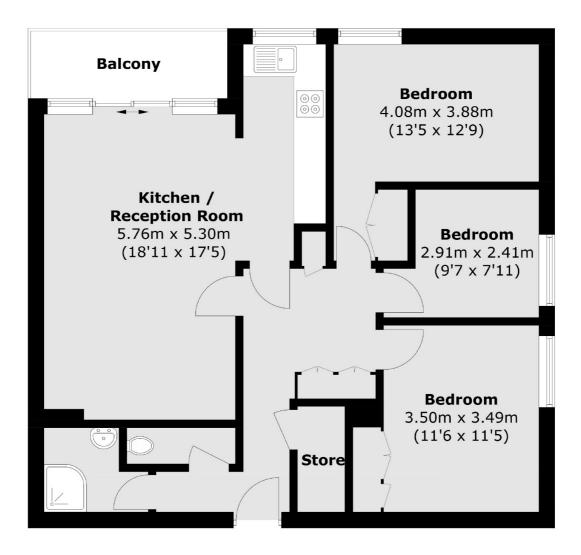

### Regency Street, London, SW1P

Total area (approx.): 77.5 sq. m (834.2 sq. ft) Balcony: 4.7 sq. m (50.5 sq. ft)

Westminster 50 Churton Street London SW1V 2LP Sales 020 7590 9570 Energy Rating: D. We aim to make our particulars both accurate and reliable. However they are not guaranteed; nor do they form part of an offer or contract. If you require clarification on any points then please contact us, especially if you're traveling some distance to view. Please note that appliances and heating systems have not been tested and therefore no warranties can be given as to their good working order.