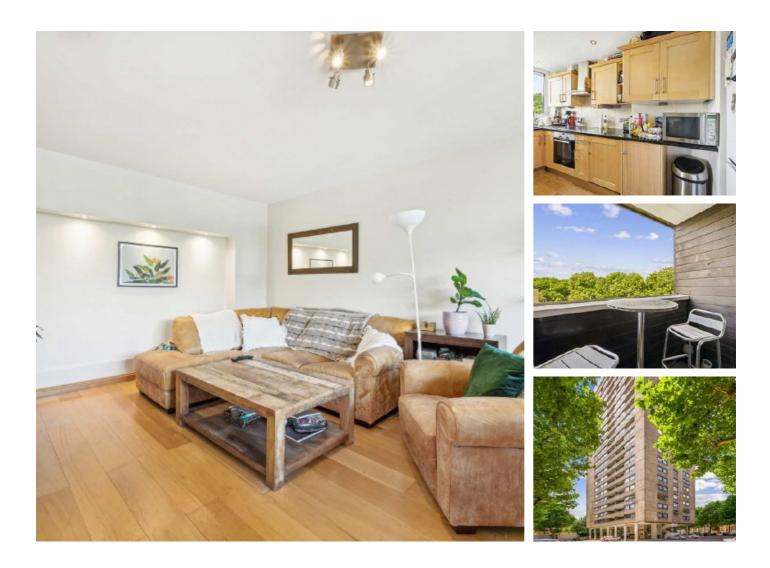

## **Regency Street, SW1P** £700,000

A well presented and bright three bedroom flat with a private balcony, situated on the 6th floor (with lift) in the centre of Westminster

Hide Tower is conveniently located for the shops, cafes and restaurants of Westminster and Pimlico. The nearest public transport is at Pimlico (Victoria line) and Victoria station (Victoria, Circle and District lines, Mainline station and Gatwick Express).

#### Features

Three Bedroom Flat Long Leasehold Lift Private Balcony 6th Floor Well Presented