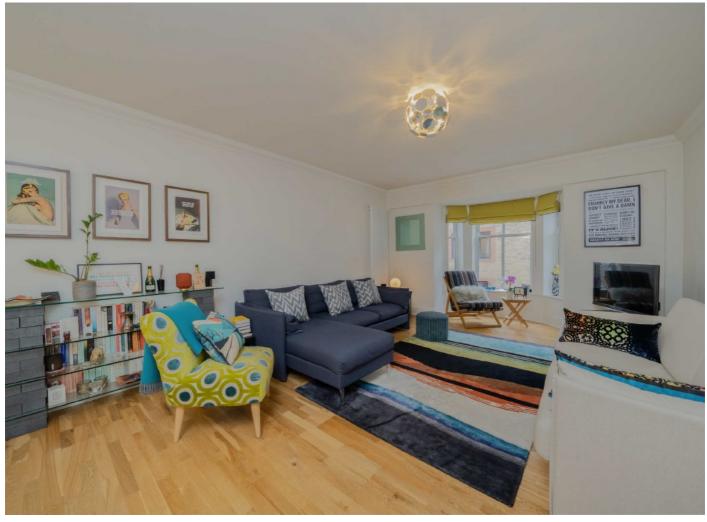

## Vincent Square, SW1P

Situated on the first floor, there is an expansive double aspect reception/dining room. From the dining area there is access to a balcony where there are wonderful views on to the communal gardens.