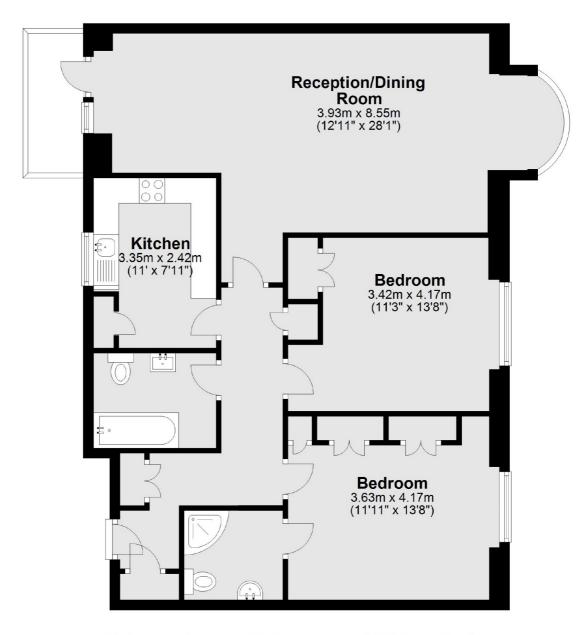

#### **First Floor**

Main area: Approx. 89.3 sq. metres (960.9 sq. feet)
Plus balconies, approx. 3.3 sq. metres (35.3 sq. feet)

Westminster

London

Sales

SW1V2LP

50 Churton Street

020 7590 9570