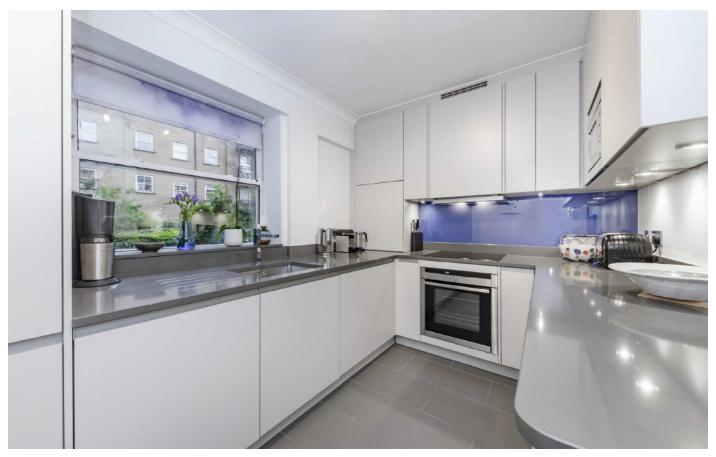

The kitchen is beautifully designed in a contemporary style, with an electric induction hob, oven and microwave and there are lovely views on to the gardens. The two bedrooms are a good size and have roomy fitted wardrobes, there are two nicely designed bathrooms