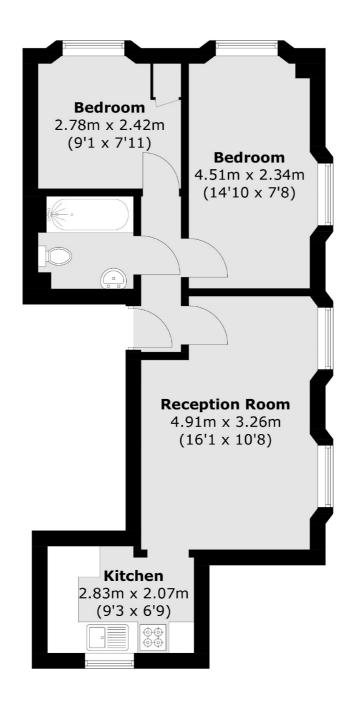

## Gloucester Street, SW1V £575,000

This charming two-bedroom apartment is situated on the third floor of a beautiful period building. The property features a spacious reception room, a separate kitchen, and two generously sized double bedrooms.

## Gloucester Street, London, SW1V

Total area (approx.): 46.3 sq. m (498.4 sq. ft)

Westminster

London

Sales

SW1V2LP

50 Churton Street

020 7590 9570