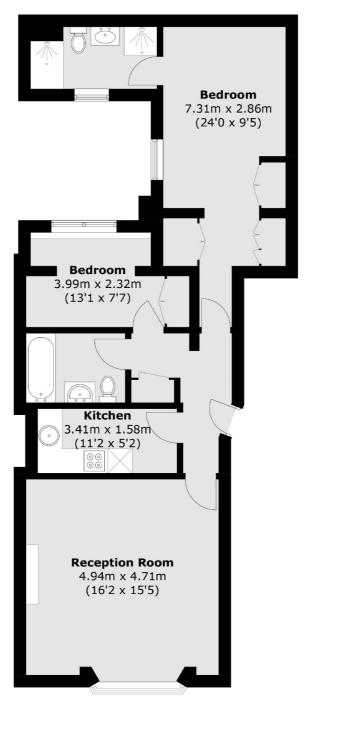

## St. Georges Square, London, SW1V

Total area (approx.): 73.5 sq. m (791.1 sq. ft)

Westminster 50 Churton Street London SW1V 2LP Sales 020 7590 9570 Energy Rating: . We aim to make our particulars both accurate and reliable. However they are not guaranteed; nor do they form part of an offer or contract. If you require clarification on any points then please contact us, especially if you're traveling some distance to view. Please note that appliances and heating systems have not been tested and therefore no warranties can be given as to their good working order.