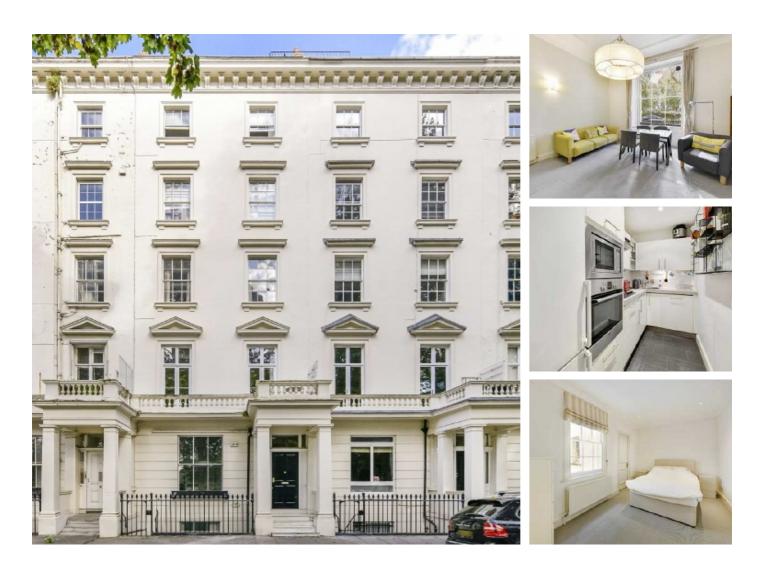

## St. Georges Square, SW1V £1,195,000

A beautifully presented ground floor two bedroom, two bathroom property situated on the highly sought-after St. George's Square, Pimlico with floor to ceiling windows overlooking the prestigious garden square allowing plenty of natural light.

Conveniently located close to the gardens of St. George's Square and nearby transport links from Pimlico Underground and Victoria Station. In addition, it is within easy reach of the many amenities of Chelsea and Belgravia.

### Features

Ground Floor No Chain St. Georges Square Share Of Freehold Two Bathrooms (one en-suite) Square Views