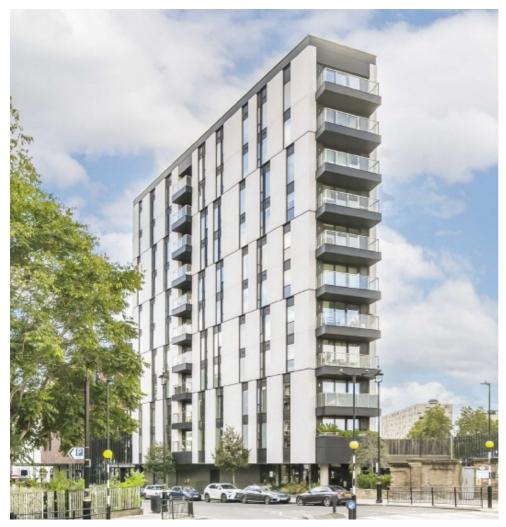

## Sutherland Street, SW1V £800,000

A superb one-bedroom apartment with floor-to-ceiling windows and a private balcony is available on the market with no onward chain. The property is finished to a high standard throughout.

Sutherland Street makes up part of Pimlico's sought-after 'grid' running from Buckingham Palace Road to Lupus Street and is very convenient location for the amenities of Pimlico.