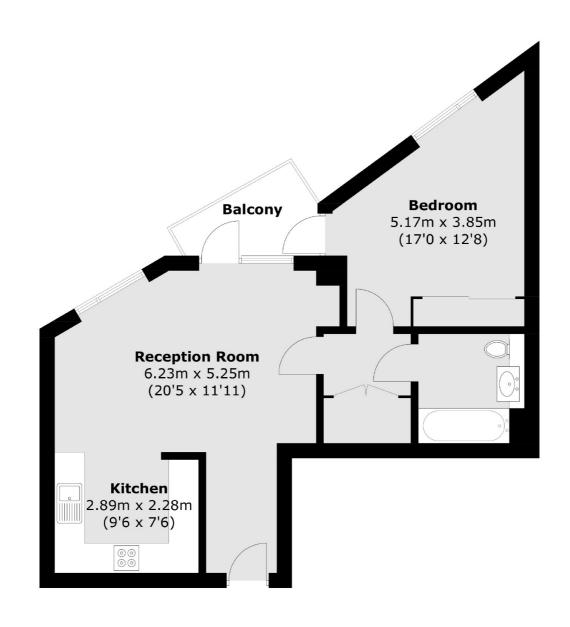

## Sutherland Street, London, SW1V

Total area (approx.): 53.9 sq. m (580.2 sq. ft) External Area: 3.6 sq. m (38.7 sq. ft)

Westminster

London

Sales

SW1V2LP

50 Churton Street

020 7590 9570