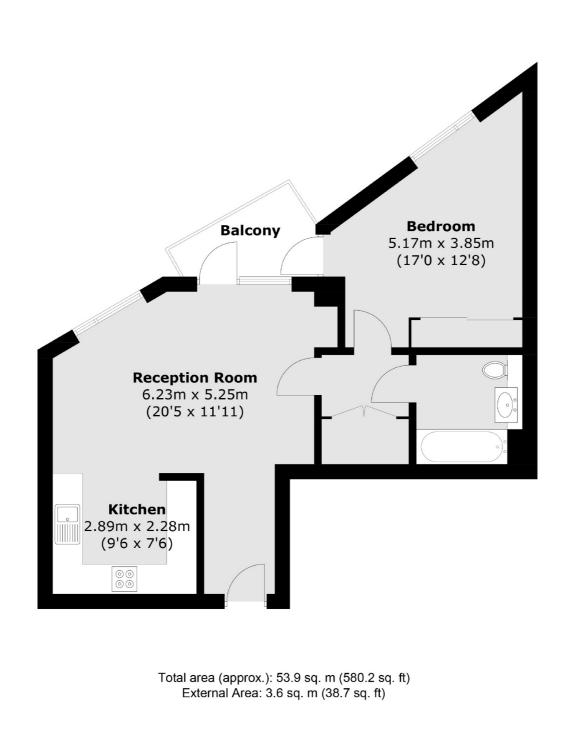

## Sutherland Street, SW1V £850,000

A superb one-bedroom apartment with floor-to-ceiling windows and a private balcony is available on the market with no onward chain. The property is finished to a high standard throughout.

### Features

One Double Bedroom Private Balcony Concierge No Chain Fifth Floor Modern Kitchen