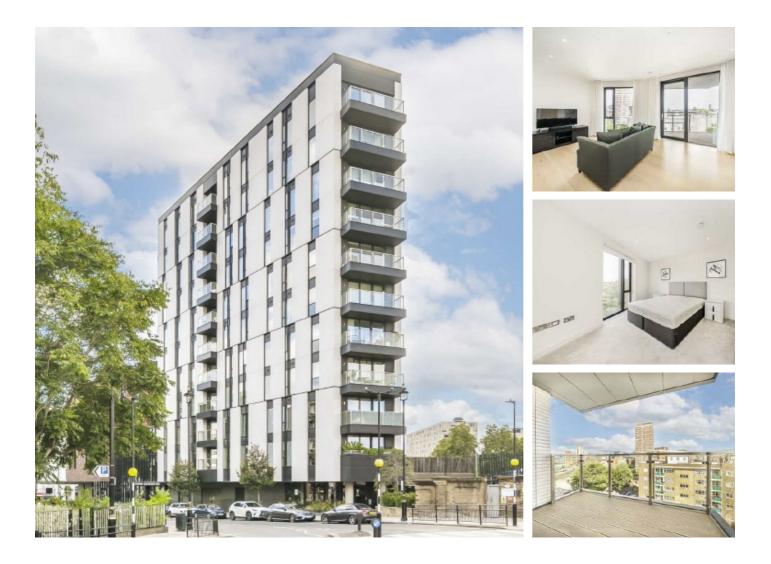

## Sutherland Street, SW1V £850,000

A superb one-bedroom apartment with floor-to-ceiling windows and a private balcony is available on the market with no onward chain. The property is finished to a high standard throughout.

Sutherland Street makes up part of Pimlico's sought-after 'grid' running from Buckingham Palace Road to Lupus Street and is very convenient location for the amenities of Pimlico.

### Features

One Double Bedroom Private Balcony Concierge No Chain Fifth Floor Modern Kitchen