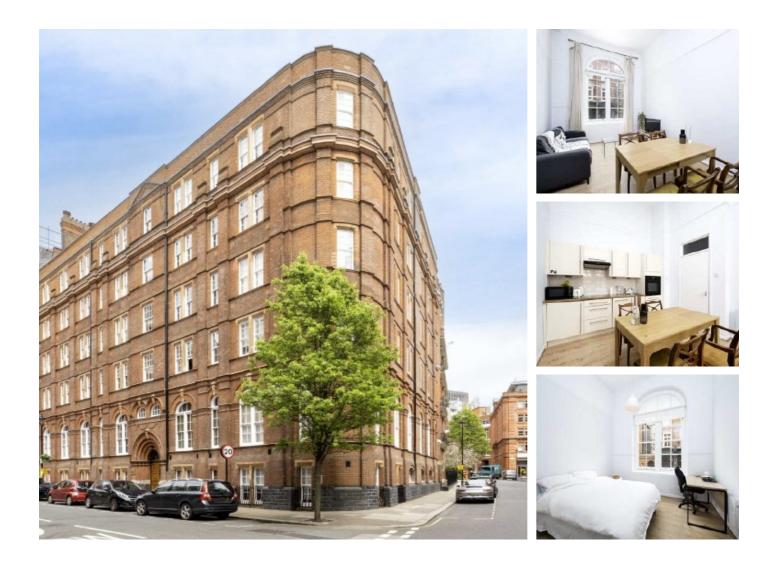

## Ambrosden Avenue, SW1P £550,000

This charming one-bedroom apartment is located in a stylish red brick building in Westminster. It features an open-plan kitchen and living area, a comfortable double bedroom, and a modern family bathroom with lovely high ceilings.

The location is very convenient, as both Victoria underground and mainline Station, as well as St. James's Park underground, are just a five-minute walk away. In addition, there are plenty of amenities located nearby on Victoria Street.

### Features

One Double Bedroom Westminster No Onward Chain Share of Freehold Open Plan Living 467 SQFT