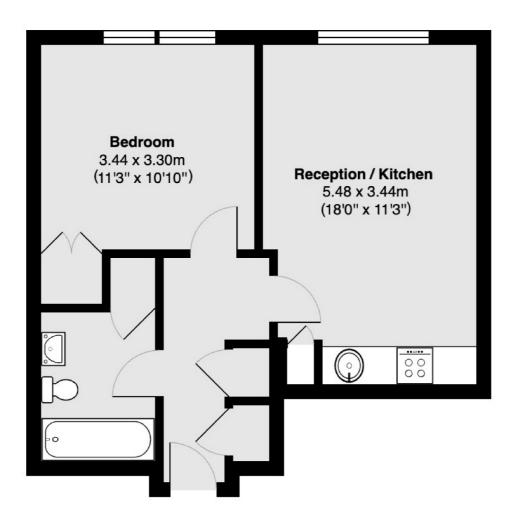

### Ambrosden Avenue, London, SW1P

Total area 43.4 sq m (approx) (467 sq ft approx)

Westminster 50 Churton Street London SW1V 2LP Sales 020 7590 9570 Energy Rating: D. We aim to make our particulars both accurate and reliable. However they are not guaranteed; nor do they form part of an offer or contract. If you require clarification on any points then please contact us, especially if you're traveling some distance to view. Please note that appliances and heating systems have not been tested and therefore no warranties can be given as to their good working order.