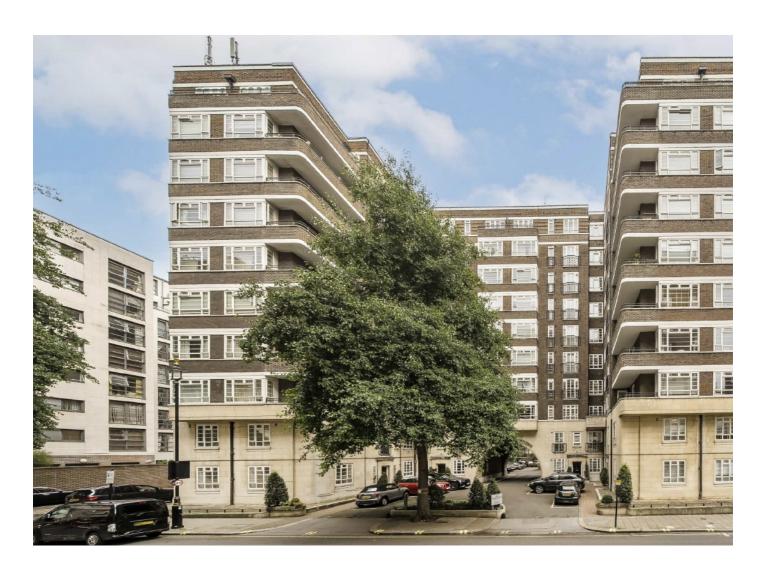

Westminster Gardens is positioned behind The Tate Gallery a few minutes from The River Thames and The Palace of Westminster. Ideally located for transport links from Westminster, St James's Park, Pimlico tube and Victoria transport hub with trains to the south east of England and the Gatwick Express.