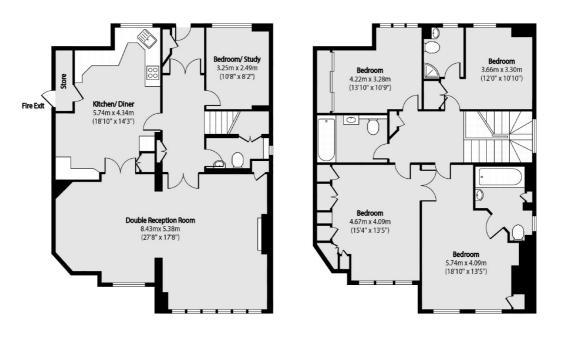

### Marsham Street, London, SW1P

Ground Floor

First Floor

Total area (approx): 175.30 sq m (1887 sq. ft)

Westminster 50 Churton Street London SW1V 2LP Sales 020 7590 9570 Energy Rating: D. We aim to make our particulars both accurate and reliable. However they are not guaranteed; nor do they form part of an offer or contract. If you require clarification on any points then please contact us, especially if you're traveling some distance to view. Please note that appliances and heating systems have not been tested and therefore no warranties can be given as to their good working order.