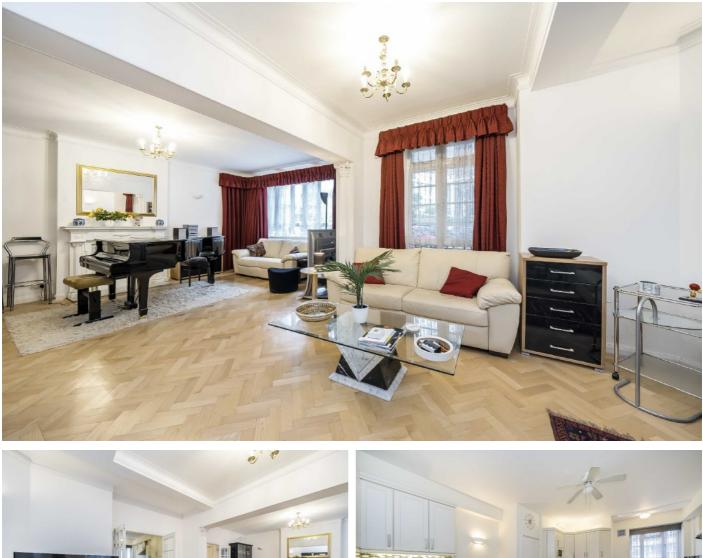

On entering the property there is a spacious hallway leading to the roomy kitchen/diner with plenty of storage and the back door (fire exit), double doors from the kitchen and hallway lead to an expansive reception room. There is a study or fifth bedroom and a guest cloakroom.