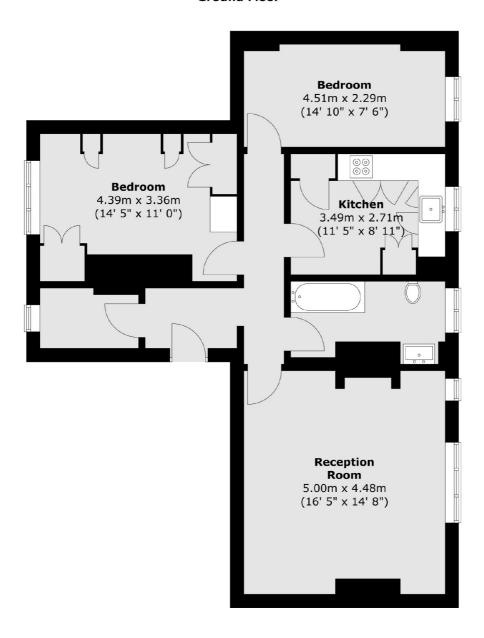

# Cureton Street, SW1P £700,000

A two-bedroom ground-floor purpose-built apartment that has been updated by the current owners, which boasts a reception room with a feature period fireplace and no onward chain.

#### **Ground Floor**

Total area (approx.): 77.4 sq. m (833 sq. ft)